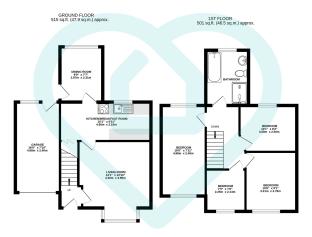

#### TOTAL FLOOR AREA: 1016 sq.ft. (94.4 sq.m.) approx.

This floor plan is for illustrative purposes only. All measurements and layouts are approximations and do not necessarily capture the precise specifications of the property. All or responsibility is taken for any error, omission, or misstatement. We always recommend viewing in person to confirm the exact floor plan of a property. Made with Metrooix.