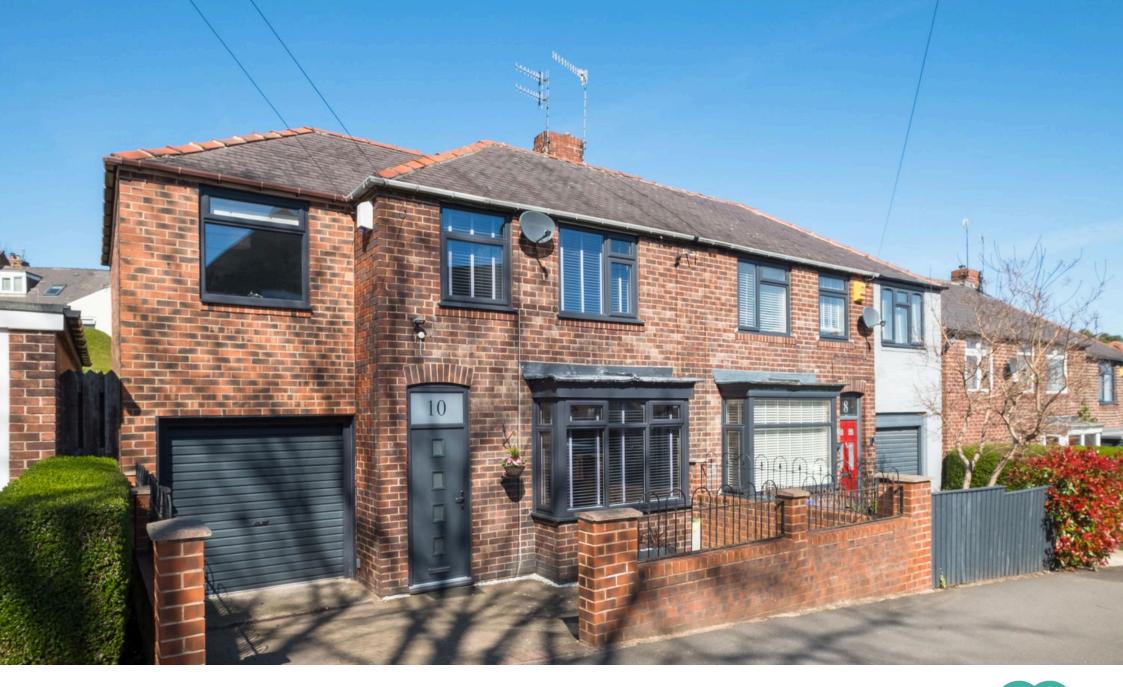

# Why You'll Love It

Nestled in the highly sought-after Crookes area of Sheffield, Mona Avenue is a wonderful example of a semi-detached home that blends space, style, and comfort. This four-bedroom property is perfect for those looking for a versatile family home with plenty of room to grow. Stepping through the front door, you immediately feel at home. The spacious living room is a bright and inviting space, ideal for relaxing with family or entertaining guests. Large windows flood the room with natural light creating a warm and welcoming atmosphere. To the rear of the property, you'll find the kitchen and dining room extension. Designed for modern living, this space combines functionality with style, offering ample storage, worktops, and space for dining. Whether you're hosting a dinner party or enjoying a guiet meal with family, this area is sure to become the heart of the home. Upstairs, the home continues to impress with four generously sized bedrooms. Each room is well-proportioned, providing comfortable accommodation for a growing family or flexible working-from-home arrangements. The family bathroom is tastefully designed and features all the essentials for convenience and comfort. Outside, the rear garden offers a private and peaceful retreat, perfect for outdoor dining, gardening, or simply unwinding after a long day. The addition of a garage provides valuable storage space and secure parking.

Semi Detached Home

· Four Good Sized Bedrooms

Extended Home

Well Presented Throughout

· Off Road Parking

· Rear Garden

Garage

Popular Crookes Location