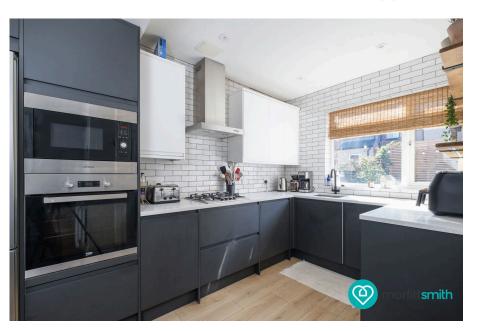

# Why You'll Love It

Every corner of this residence has been beautifully adorned, showcasing tasteful and elegant décor. The thoughtful design and stylish finish create a harmonious and inviting ambiance. The ground floor spaces are generously proportioned, including a welcoming lounge and a separate kitchen/diner. The lounge serves as the heart of the home, perfect for relaxation, while the kitchen/diner is a stylish and functional space for culinary enthusiasts and social gatherings. The kitchen is a focal point of the home, featuring contemporary appliances and ample workspace. The layout of the home features two bedrooms on the first floor, offering convenient access, and one additional bedroom on the second floor, providing a sense of privacy and versatility. The property features a modern and stylish 3-piece bathroom suite, providing a luxurious and contemporary space for relaxation and personal care. Finally, we have a well-maintained, full patio rear garden. Easy to maintain with plenty of space for furniture. Perfect for relaxing and socialising in during the warmer seasons. Lennox Road is more than a home; it's a testament to elegant living in the heart of Hillsborough. With its stylish decor, versatile layout, and desirable location, this property presents an exceptional opportunity for those seeking a residence that seamlessly combines classic charm with modern convenience.