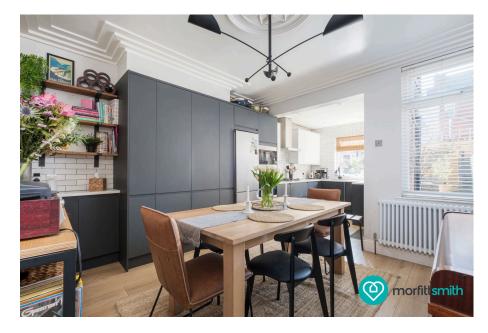

# Why You'll Love It

Every corner of this residence has been beautifully adorned, showcasing tasteful and elegant décor. The thoughtful design and stylish finish create a harmonious and inviting ambiance. The ground floor spaces are generously proportioned, including a welcoming lounge and a separate kitchen/diner. The lounge serves as the heart of the home, perfect for relaxation, while the kitchen/diner is a stylish and functional space for culinary enthusiasts and social gatherings. The kitchen is a focal point of the home, featuring contemporary appliances and ample workspace. The layout of the home features two bedrooms on the first floor, offering convenient access, and one additional bedroom on the second floor, providing a sense of privacy and versatility. The property features a modern and stylish 3-piece bathroom suite, providing a luxurious and contemporary space for relaxation and personal care. Finally, we have a well-maintained, full patio rear garden. Easy to maintain with plenty of space for furniture. Perfect for relaxing and socialising in during the warmer seasons. Lennox Road is more than a home; it's a testament to elegant living in the heart of Hillsborough. With its stylish decor, versatile layout, and desirable location, this property presents an exceptional opportunity for those seeking a residence that seamlessly combines classic charm with modern convenience.