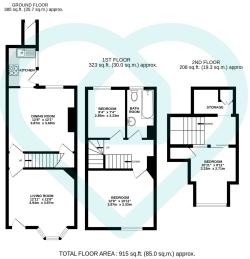

Upstairs, the first floor hosts two well-proportioned bedrooms and a neutral, attractive three-piece bathroom suite. The calm tones and clean design create a serene space to refresh and unwind.

The top floor reveals a generous attic bedroom, perfect as a main bedroom, guest suite, or creative space. With a storage area on the landing and plenty of natural light, this upper level adds flexibility to suit a range of lifestyles.

### Why We Love It:

The location is a firm favourite in Sheffield, Whether you're heading into the city or strolling through nearby green spaces, everything you need is close to home.

This floor plan is for illustrative purposes only. All measurements and layouts are approximations and do not necessarily capture the precise specifications of the property. No responsibility is taken for any error, omission, or misstatement. We always recommend viewing in person to confirm the exact floor plan of a property Made with Metropia