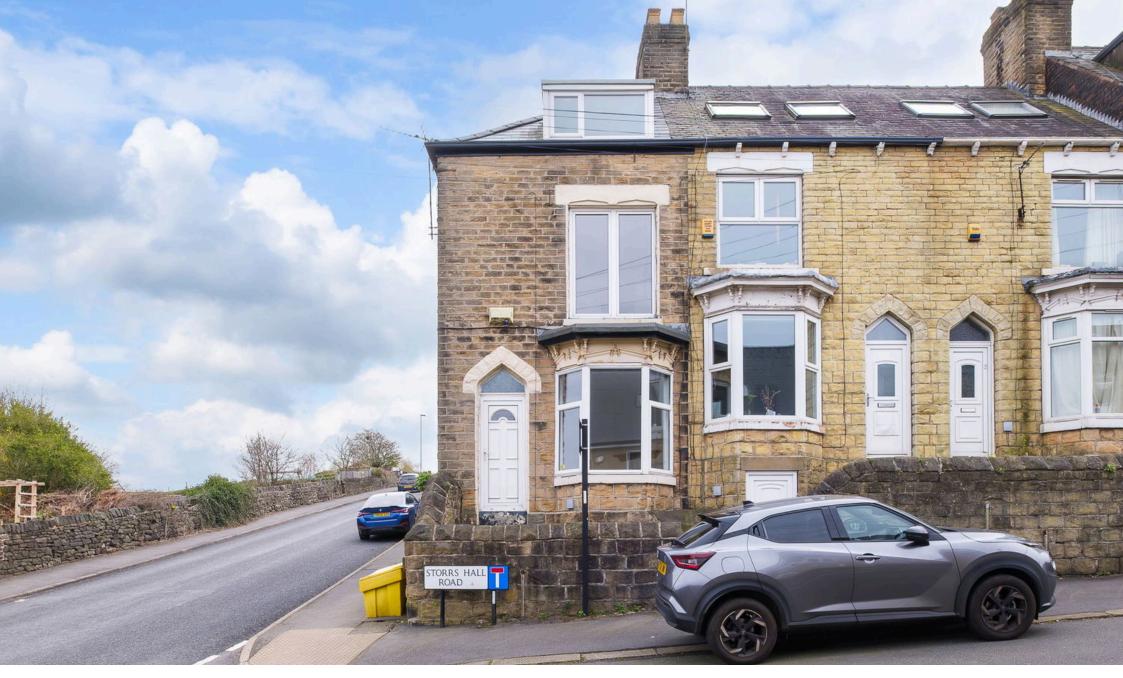

# **Storrs Hall Road, Walkley, Sheffield, S6 5AW** Offers In Region Of £240,000

l → 3 🚰 1 🚍 2

- · Beautifully Presented Bay-Fronted Terrace Home
- Spacious Separate Dining Room with Sleek Flooring
- Stylish Three-Piece Bathroom
  Two Well-Proportioned First with Neutral Décor
- Versatile Attic Bedroom with 
  Immaculate Décor Additional Storage Area
- Located on a Desirable Street Period Features