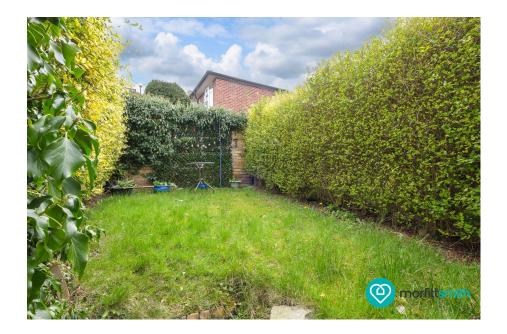

At the heart of the home, the separate dining room continues the theme with sleek flooring, another handsome fireplace, and ample room for entertaining. To the rear, a smart off-shot kitchen completes the ground floor—offering a modern and efficient workspace while overlooking the garden.