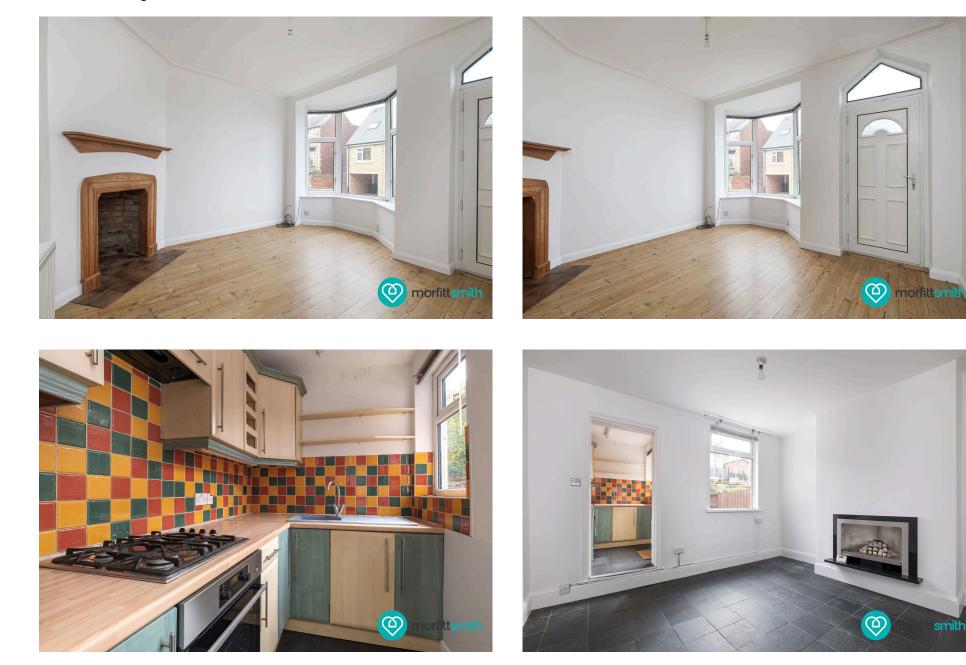

## Why You'll Love It:

Step into a warm and inviting lounge at the front of the home, beautifully enhanced by a large bay window, a feature fireplace, and rich flooring. It's a cosy yet elegant space to relax, blending classic charm with modern comfort.

At the heart of the home, the separate dining room continues the theme with sleek flooring, another handsome fireplace, and ample room for entertaining. To the rear, a smart off-shot kitchen completes the ground floor—offering a modern and efficient workspace while overlooking the garden.

- Smart Off-Shot Kitchen Overlooking the Rear Garden
- Floor Bedrooms
  - Throughout Ready to Move In

**Energy Efficiency Rating** Current Potential Very energy efficient - lower running costs (92 plus) B (81-91) 83 (69-80)(55-68)59 (39-54)F (21 - 38)G Not energy efficient - higher running costs 1 EU Directive **England & Wales** 2002/91/EC