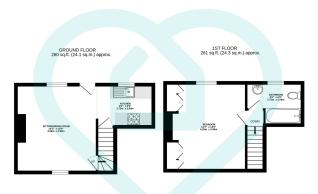

#### TOTAL FLOOR AREA : 521 sq.ft. (48.4 sq.m.) approx.

This floor plan is for illustrative purposes only. All measurements and layouts are approximations and do not necessarily capture the precise specifications of the property. No responsibility is taken for any error, omission, or misstatement. We always recommend viewing in person to confirm the exact floor plan of a property. Made with Metropix.