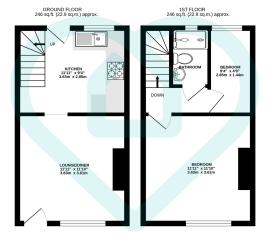

#### TOTAL FLOOR AREA: 493 sq.ft. (45.8 sq.m.) approx.

This floor plan is for illustrative purposes only. All measurements and layouts are approximations and do not necessarily capture the precise specifications of the property. No responsibility is taken for any error, omission, or misstatement. We always recommend viewing in person to confirm the exact floor plan of a property Made with Metropix.