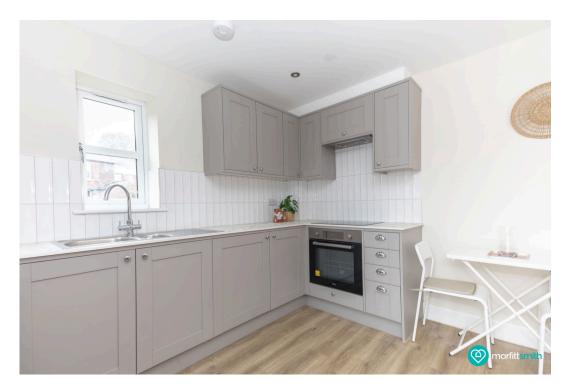

Step inside, and you'll find a welcoming, wide hallway that opens into spacious living areas, complete with a modern kitchen featuring a range of stylish cabinetry and high-quality integrated appliances. Every detail has been considered to make the space as functional as it is beautiful.