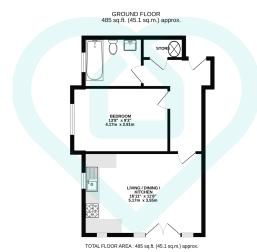

Material Information

Leasehold - 250 years

Service Charge - £1557 per annum

Council Tay - To be Determined

Ground Rent - £0

This floor plan is for illustrative purposes only. All measurements and layouts are approximations and do not necessarily capture the precise specifications of the property. No responsibility is taken for any error, omission, or misstatement.

We always recommend viewing in person to confirm the exact floor plan of a property

Great Location

NHBC New Build Warranty

- No Chain Involved
- Double bedroom
- Secure undercroft allocated
  Lift access parking
- · Excellent location close to shopping, leisure and travel facilities
- · Integrated kitchen appliances · Note the floor plan may be as standard
- · Communal grounds for summer relaxation
  - for a similar apartment