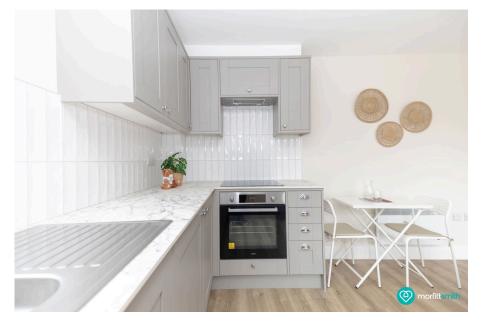

Step inside, and you'll find a welcoming, wide hallway that opens into spacious living areas, complete with a modern kitchen featuring a range of stylish cabinetry and high-quality integrated appliances. Every detail has been considered to make the space as functional as it is beautiful.