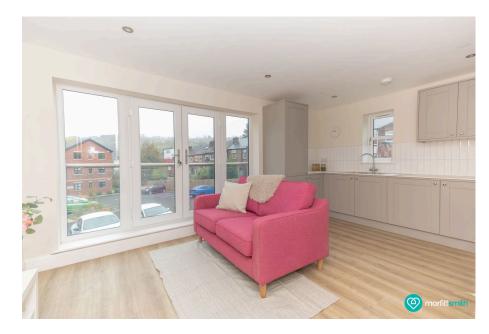

Step inside, and you'll find a welcoming, wide hallway that opens into spacious living areas, complete with a modern kitchen featuring a range of stylish cabinetry and high-quality integrated appliances. Every detail has been considered to make the space as functional as it is beautiful.