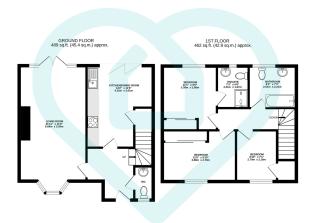

#### TOTAL FLOOR AREA : 951 sq.ft. (88.4 sq.m.) approx This floor plan is for illustrative purposes only. All measurements and layouts are

This noon pain is no inductore purpose sony, an insequence of the project size approximations and do not necessarily capture the precise specifications of the property. No responsibility is taken for any error, omission, or misstatement. We always recommend viewing in person to confirm the exact floor plan of a property. Made with Metropix.