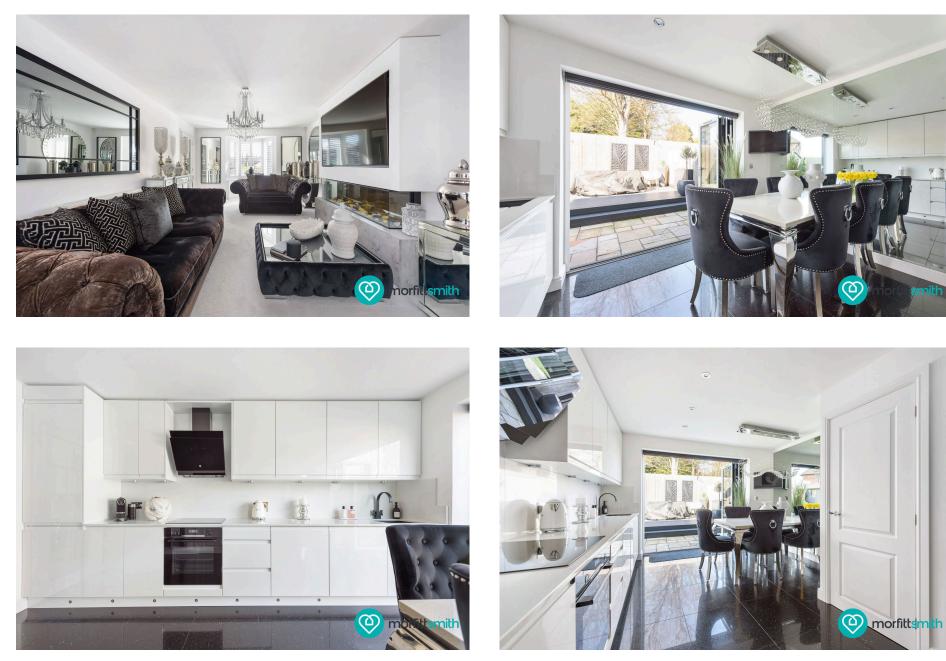

### Why You'll Love It

Stepping inside, you're welcomed by a bright and spacious living room, boasting a stylish bay window that floods the room with natural light – the perfect space for relaxing or entertaining guests. The open-plan kitchen/dining room to the rear is a true showstopper, offering sleek modern units, ample workspace, and direct access to the garden, making it ideal for family life. A handy downstairs WC completes the ground floor.