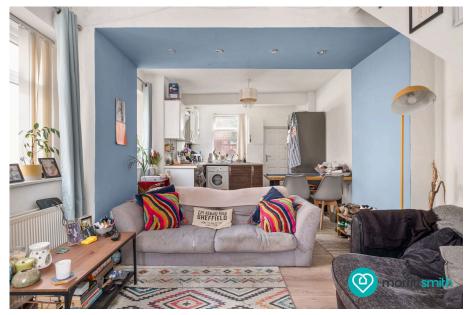

## Howard Road, Walkley, Sheffield, S6 3RX £209,995

H

5 23

ത്ര

morfiltsmith

Upon entering, you are welcomed into a stunning open-plan living space, seamlessly combining the lounge, dining area, and a beautifully fitted and equipped kitchen. This modern layout creates a bright and airy atmosphere, perfect for entertaining or relaxing.

- Located in the sought-after district of Walkley.
- · Vibrant community with local · Stunning open-plan living, shops and amenities.
- Two well-proportioned first Stylish family bathroom with floor bedrooms.
- · Spacious attic bedroom, ideal · Courtyard garden to the rear. as a guest room or office with en-suite shower room
- · Excellent transport links to the city centre.

- Excellent access to Sheffield's universities and hospitals.
- dining, and kitchen area.
- bathroom/w.c.
- Ideal for professionals, families, and students.