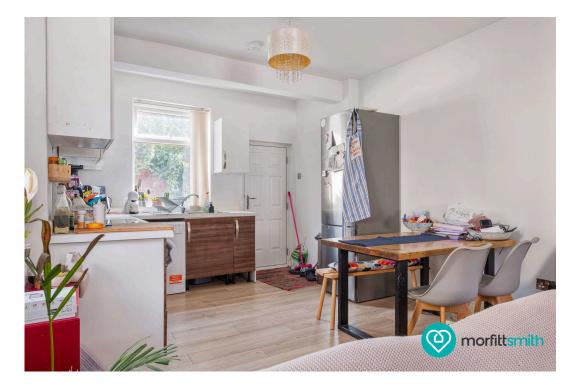

## Howard Road, Walkley, Sheffield, S6 3RX £209,995

H

5 23

ത്ര

morfiltsmith

Upon entering, you are welcomed into a stunning open-plan living space, seamlessly combining the lounge, dining area, and a beautifully fitted and equipped kitchen. This modern layout creates a bright and airy atmosphere, perfect for entertaining or relaxing.