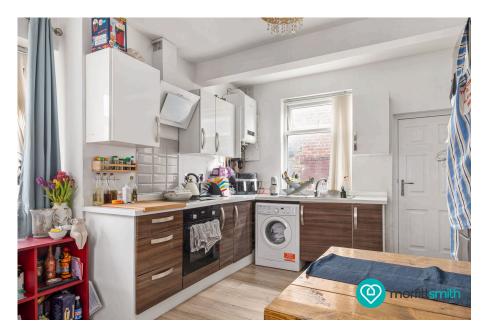

## Howard Road, Walkley, Sheffield, S6 3RX £209,995

H

5 23

ത്ര

morfiltsmith

Upon entering, you are welcomed into a stunning open-plan living space, seamlessly combining the lounge, dining area, and a beautifully fitted and equipped kitchen. This modern layout creates a bright and airy atmosphere, perfect for entertaining or relaxing.