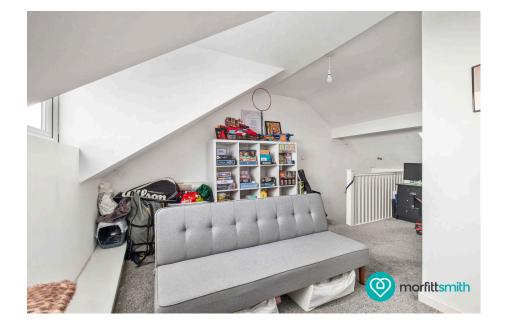

The first-floor landing leads to two well-proportioned bedrooms, both offering comfortable living spaces. The family bathroom is stylishly appointed, featuring a W.C., basin, and bath.

A further staircase leads to the attic, where the third bedroom provides additional space, ideal for a guest room, home office, or study.