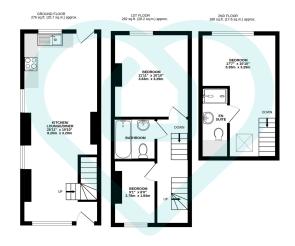

Leasehold

Lease Start Date 19 Oct 1871

Lease End Date 10 Jun 2671

Lease Term 800 years from 10 June 1871

Lease Term Remaining 646 years

TOTAL FLOOR AREA : 748 sq.ft. (69.5 sq.m.) approx This floor plan is for illustrative purposes only. All measurements and layouts

approximations and do not necessarily capture the precise specifications of the property. No responsibility is taken for any error, omission, or misstatement. We always recommend viewing in person to confirm the exact floor plan of a property Made with Metropix.