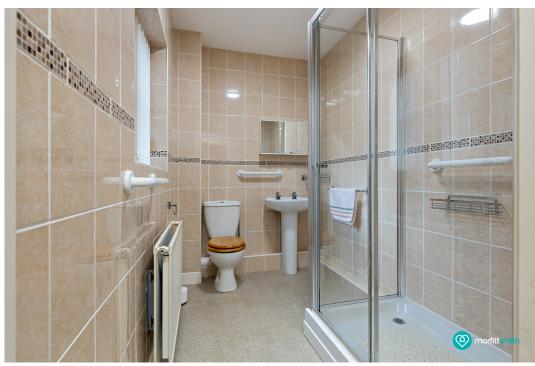

# Shower Room/W.C.

A modern and stylish shower room comprising a walk-in shower, wash basin, and W.C., finished to a high standard with contemporary fittings.