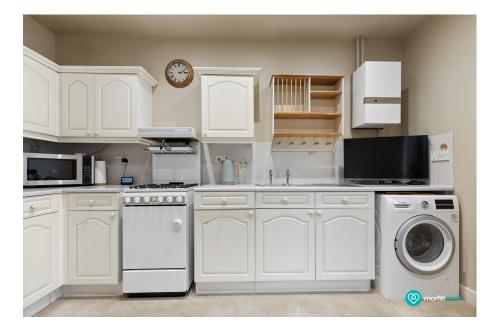

### **Dining Kitchen**

A well-appointed kitchen with ample space for dining, featuring a range of fitted units, work surfaces, and modern appliances. The layout is designed for both practicality and style, making it an ideal space for preparing and enjoying meals.