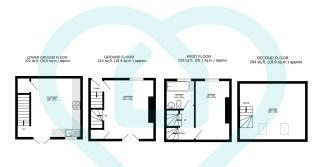

TOTAL FLOOR AREA: 856 sq.ft. (79.5 sq.m.) approx.

This floor plan is for illustrative purposes only. All measurements and layouts are approximations and do not necessarily capture the precise specifications of the property. No responsibility is taken for any error, omission, or misstatement. We always recommend viewing in person to confirm the exact floor plan of a property