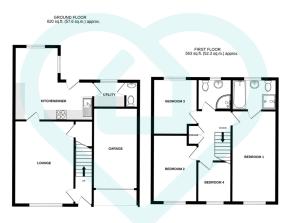

TOTAL FLOOR AREA: 1183 sq.ft. (109.9 sq.m.) approx.

This floor plan is for illustrative purposes only. All measurements and layouts are Into item plan is for illustrative purposes only, an ineasurements and agolus are approximations and do not necessarily capture the precise specifications of the property. No responsibility is taken for any error, omission, or misstatement. We always recommend viewing in person to confirm the exact floor plan of a property. Made with Metropix.