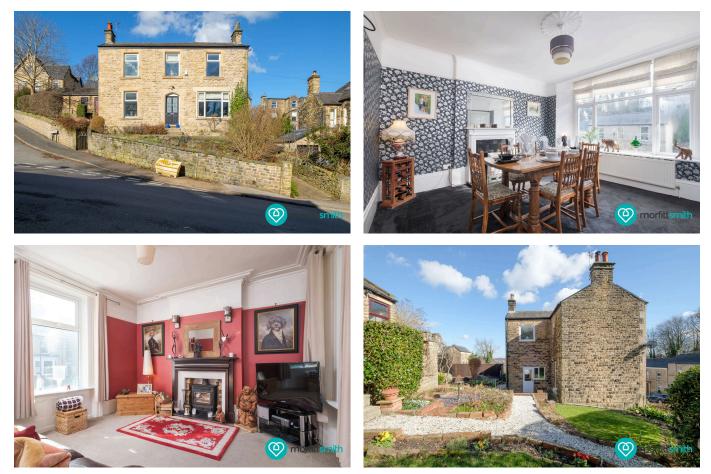

## Hawthorn Villa, Springvale Road, Sheffield, S6 3NU

Offers Over £525.000

## **⊨** 4 **≟** 2 **⊆** 2

Elegant Period Home in a Desirable Location with Stunning Interiors & Landscaped Gardens This stone double-fronted, four-bedroom detached property offers versatile accommodation, ideal for modern living while retaining its charming period features. Situated in a sought-after area near Birkendale, Upperthorpe, and Walkley, this elegant home strikes the perfect balance between character, space, and convenience.

Located just a short distance from the vibrant Kelham Island, renowned for its independent bars, restaurants, and cultural scene, this property provides both tranquillity and easy access to the dynamic pulse of city life.

## Sales | Lettings | New Homes

The MorfittSmith Building 67 Middlewood Road Hillsborough Sheffield S6 4GX

@MorfittSmith U 

@MorfittSmith orfittSmith

- Off-street parking via Alpine Road with a detached garage with storage. Separate wood shed
- Converted lower ground floor with double bedroom and en-suite shower room.
- Three first-floor bedrooms, including doubles and a versatile single.
- Elegant dining room, perfect for entertaining.
- Located near Birkendale, Upperthorpe, Walkley

- Beautifully maintained gardens with a lawn, decked seating area connected to working outdoor toilet
- Family bathroom/WC
- Well-appointed L-shaped kitchen with space for a breakfast table
- Spacious living room with dual aspect windows and wood burner
- Charming period home with original features