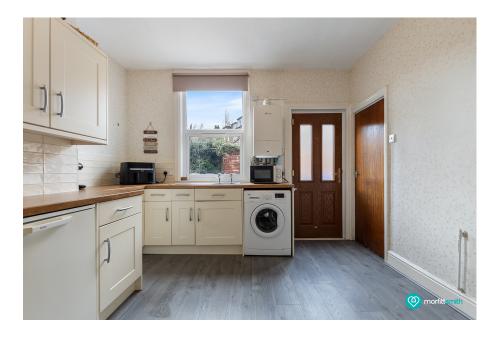

## Why You'll Love It

Stepping through the front door of Portsea Road, you are welcomed into a bright and airy hallway. The layout flows seamlessly, guiding you into the living room – a cosy yet spacious area bathed in natural light. With neutral décor, media wall and elegant finishes, it's the ideal spot to unwind after a long day. Beyond the living space, the heart of the home awaits – the stunning kitchen/diner. Designed with both style and functionality in mind, this space offers sleek cabinetry, appliances, and ample room for dining. Whether you're hosting dinner parties or enjoying a quiet morning coffee, this room truly brings people together. Upstairs, three generously sized bedrooms provide restful retreats.