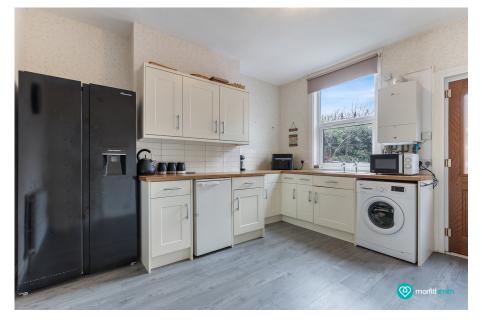

## Why You'll Love It

Stepping through the front door of Portsea Road, you are welcomed into a bright and airy hallway. The layout flows seamlessly, guiding you into the living room – a cosy yet spacious area bathed in natural light. With neutral décor, media wall and elegant finishes, it's the ideal spot to unwind after a long day. Beyond the living space, the heart of the home awaits – the stunning kitchen/diner. Designed with both style and functionality in mind, this space offers sleek cabinetry, appliances, and ample room for dining. Whether you're hosting dinner parties or enjoying a quiet morning coffee, this room truly brings people together. Upstairs, three generously sized bedrooms provide restful retreats.