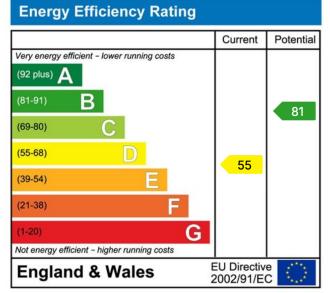

#### TOTAL FLOOR AREA : 823 sq.ft. (76.4 sq.m.) approx.

This floor plan is for illustrative purposes only. All measurements and layouts are approximations and do not necessarily capture the precise specifications of the property. No responsibility is taken for any error, omission, or misstatement. We always recommend viewing in person to confirm the exact floor plan of a property Made with Metropix.