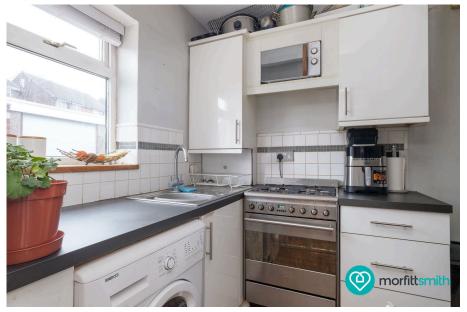

The kitchen/diner is the heart of the home, offering a stylish and practical setting for everyday living. With ample storage, sleek countertops, and space for modern appliances, this kitchen is designed for both functionality and aesthetic appeal. The dining area comfortably accommodates a dining table, making it an ideal space for family meals or hosting friends. Patio doors open directly onto the rear garden, creating a seamless flow between indoor and outdoor living.