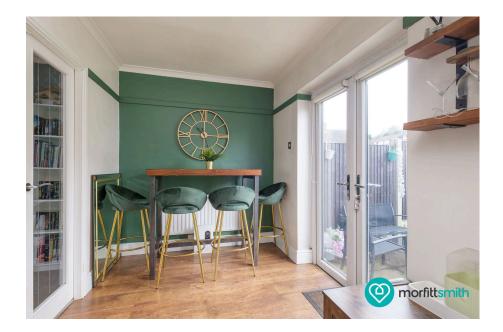

The kitchen/diner is the heart of the home, offering a stylish and practical setting for everyday living. With ample storage, sleek countertops, and space for modern appliances, this kitchen is designed for both functionality and aesthetic appeal. The dining area comfortably accommodates a dining table, making it an ideal space for family meals or hosting friends. Patio doors open directly onto the rear garden, creating a seamless flow between indoor and outdoor living.