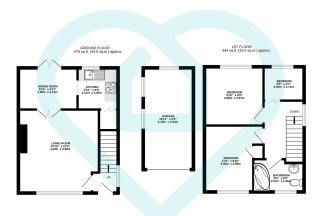

#### TOTAL FLOOR AREA : 823 sq.ft. (76.4 sq.m.) approx.

This floor plan is for illustrative purposes only. All measurements and layouts are approximations and do not necessarily capture the precise specifications of the property. No responsibility is taken for any error, omission, or misstatement. We always recommend viewing in person to confirm the exact floor plan of a property Made with Metropix.