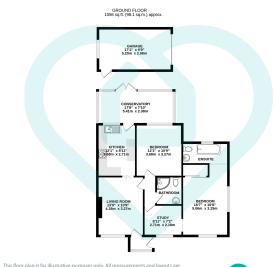

approximations and do not necessarily capture the precise specifications of the property. No responsibility is taken for any error, omission, or misstatement. We always recommend viewing in person to confirm the exact floor plan of a property Made with Metropix.

- Desirable Corner Plot
- Spacious & Well-Maintained
  Bright & Airy Living Room Garden
- Modern Kitchen
- Primary Bedroom with Ensuite
- Attached Garage & Driveway
  Great Location

- - Generous Bedrooms
  - Conservatory