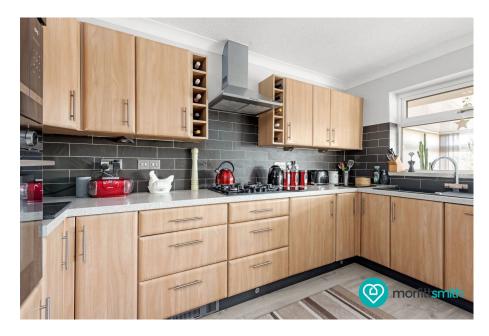

## Why You'll Love It - A Home Designed for Comfort

From the bright and spacious living areas to the well-proportioned bedrooms, this bungalow is designed with comfort and practicality in mind. The modern kitchen offers ample workspace, and the conservatory adds a lovely extra spot to relax and enjoy the garden views. The primary bedroom with an ensuite provides an added touch of luxury, while the additional rooms offer versatile spaces for a home office, guest room, or hobby area. With an attached garage and driveway, parking is never an issue, ensuring this home is as functional as it is stylish.