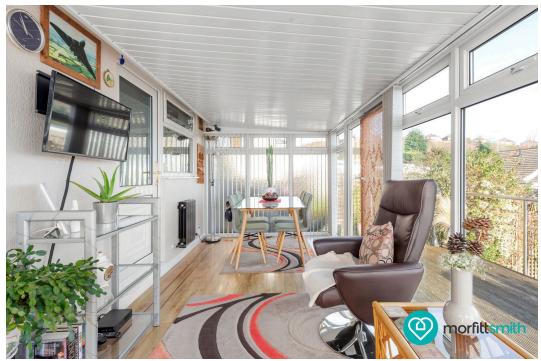

## Why You'll Love It - A Home Designed for Comfort

From the bright and spacious living areas to the well-proportioned bedrooms, this bungalow is designed with comfort and practicality in mind. The modern kitchen offers ample workspace, and the conservatory adds a lovely extra spot to relax and enjoy the garden views. The primary bedroom with an ensuite provides an added touch of luxury, while the additional rooms offer versatile spaces for a home office, guest room, or hobby area. With an attached garage and driveway, parking is never an issue, ensuring this home is as functional as it is stylish.

- Desirable Corner Plot
- Spacious & Well-Maintained
  Bright & Airy Living Room Garden
- Modern Kitchen
- Primary Bedroom with Ensuite
- Attached Garage & Driveway
  Great Location

- - Generous Bedrooms
  - Conservatory