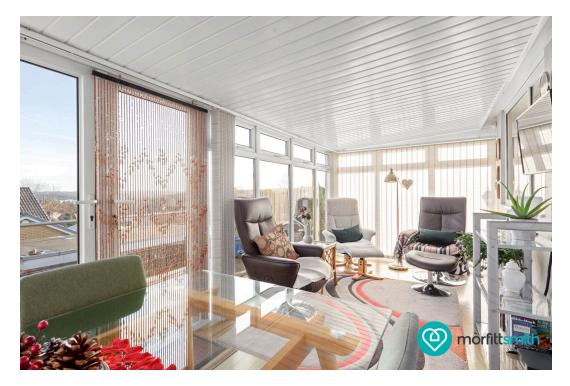

## Why You'll Love It - A Home Designed for Comfort

From the bright and spacious living areas to the well-proportioned bedrooms, this bungalow is designed with comfort and practicality in mind. The modern kitchen offers ample workspace, and the conservatory adds a lovely extra spot to relax and enjoy the garden views. The primary bedroom with an ensuite provides an added touch of luxury, while the additional rooms offer versatile spaces for a home office, guest room, or hobby area. With an attached garage and driveway, parking is never an issue, ensuring this home is as functional as it is stylish.

- Desirable Corner Plot
- Spacious & Well-Maintained
  Bright & Airy Living Room Garden
- Modern Kitchen
- Primary Bedroom with Ensuite
- Attached Garage & Driveway
  Great Location

- - Generous Bedrooms
  - Conservatory