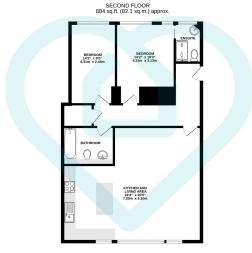

Lease Term: 150 Years from 18.02.2005

Expires: 15.02.2155

Term Remaining: 130 Years

This floor plan is for illustrative purposes only. All measurements and layouts are approximations and do not necessarily capture the precise specifications of the property. No repossibility is taken for any error, omission, or misstatement. We always recommend viewing in person to confirm the exact floor plan of a property. Made with Metropix.

Grade II Listed Building

 Two Bedrooms and Two Bathrooms

Great Open Living Space

· Sheffield Central Location

 Private Courtyard For Residents Well Maintained Throughout

Second Floor Apartment

Good For Commuting