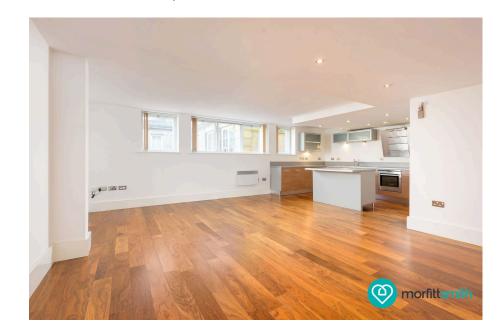

## Why You'll Love It

This apartment impresses with its exceptional sense of space. The open-plan living area is expansive and bathed in natural light from the building's characteristic large windows, providing a welcoming setting for relaxation or entertaining. Both bedrooms are well-proportioned doubles, offering versatility for families, guests, or even a home office. The master bedroom benefits from an en-suite bathroom, while the second bathroom ensures convenience for residents and visitors alike. High ceilings and period features are harmoniously balanced with modern finishes, creating a timeless yet contemporary appeal. Step outside, and you'll find a charming communal courtyard—a rare feature in such a central location. This serene space provides a peaceful retreat to enjoy your morning coffee or unwind after a busy day in the city. It's the perfect spot to connect with neighbours or relax amidst the character of this historic building.