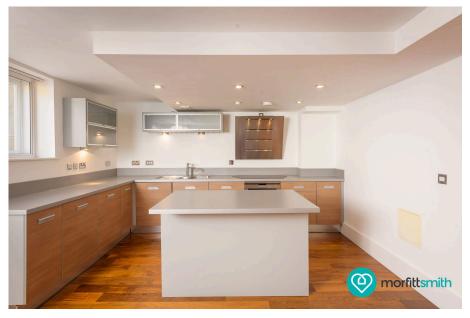

## Why You'll Love It

This apartment impresses with its exceptional sense of space. The open-plan living area is expansive and bathed in natural light from the building's characteristic large windows, providing a welcoming setting for relaxation or entertaining. Both bedrooms are well-proportioned doubles, offering versatility for families, guests, or even a home office. The master bedroom benefits from an en-suite bathroom, while the second bathroom ensures convenience for residents and visitors alike. High ceilings and period features are harmoniously balanced with modern finishes, creating a timeless yet contemporary appeal. Step outside, and you'll find a charming communal courtyard—a rare feature in such a central location. This serene space provides a peaceful retreat to enjoy your morning coffee or unwind after a busy day in the city. It's the perfect spot to connect with neighbours or relax amidst the character of this historic building.