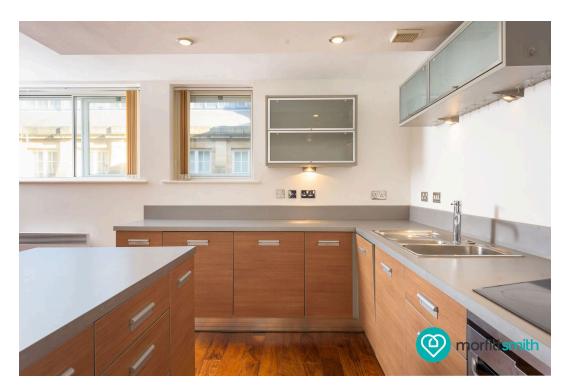

## Why You'll Love It

This apartment impresses with its exceptional sense of space. The open-plan living area is expansive and bathed in natural light from the building's characteristic large windows, providing a welcoming setting for relaxation or entertaining. Both bedrooms are well-proportioned doubles, offering versatility for families, guests, or even a home office. The master bedroom benefits from an en-suite bathroom, while the second bathroom ensures convenience for residents and visitors alike. High ceilings and period features are harmoniously balanced with modern finishes, creating a timeless yet contemporary appeal. Step outside, and you'll find a charming communal courtyard—a rare feature in such a central location. This serene space provides a peaceful retreat to enjoy your morning coffee or unwind after a busy day in the city. It's the perfect spot to connect with neighbours or relax amidst the character of this historic building.