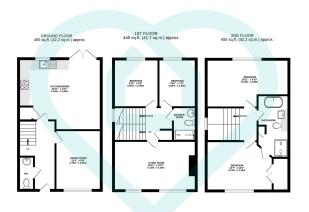

## TOTAL FLOOR AREA : 1358 sq.ft. (126.2 sq.m.) approx

This floor plan is for illustrative purposes only. All measurements and layouts are approximations and do not necessarily capture the precise specifications of the property. No responsibility is taken for any error, omission, or misstatement. We always recommend viewing in person to confirm the exact floor plan of a property. Made with Metropix.