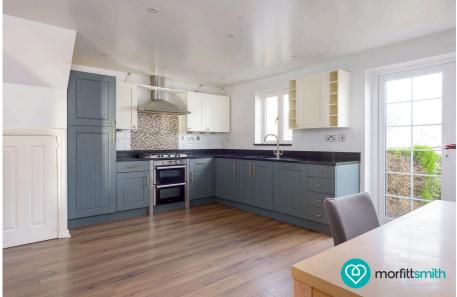

Stepping inside, you are greeted by a welcoming entrance hallway leading to a spacious dining room, perfect for entertaining. The modern kitchen/diner at the rear is a true heart of the home, featuring ample workspace and direct access to the garden. A convenient downstairs WC completes the ground floor.