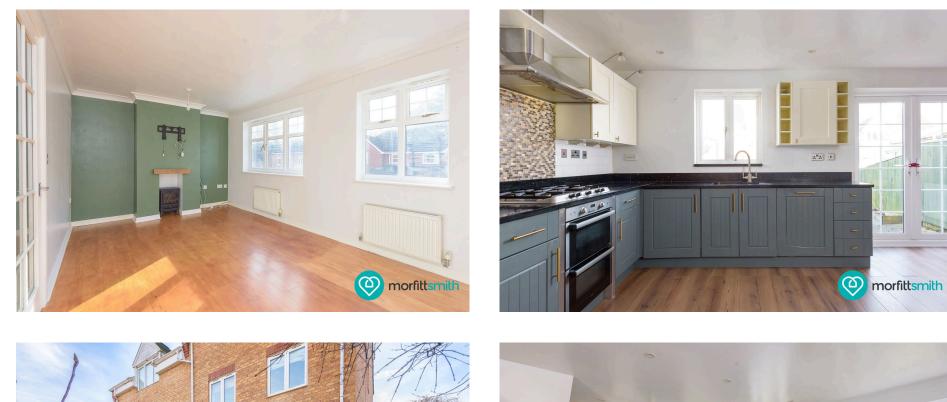

Stepping inside, you are greeted by a welcoming entrance hallway leading to a spacious dining room, perfect for entertaining. The modern kitchen/diner at the rear is a true heart of the home, featuring ample workspace and direct access to the garden. A convenient downstairs WC completes the ground floor.

On the first floor, you'll find two well-proportioned bedrooms, a sleek shower room, and a stunning living room offering a bright and airy space to unwind. The top floor boasts two further generous bedrooms, including a standout primary bedroom and a stylish family bathroom with a bathtub.