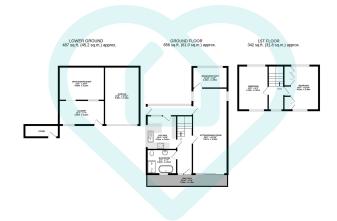

## TOTAL FLOOR AREA : 1485 sq.ft. (138.0 sq.m.) approx.

This floor plan is for illustrative purposes only. All measurements and layouts are approximations and do not necessarily capture the precise specifications of the property. No responsibility is taken for any error, omission, or missistement. We always recommend viewing in person to confirm the exact floor plan of a property Made with Metropix.