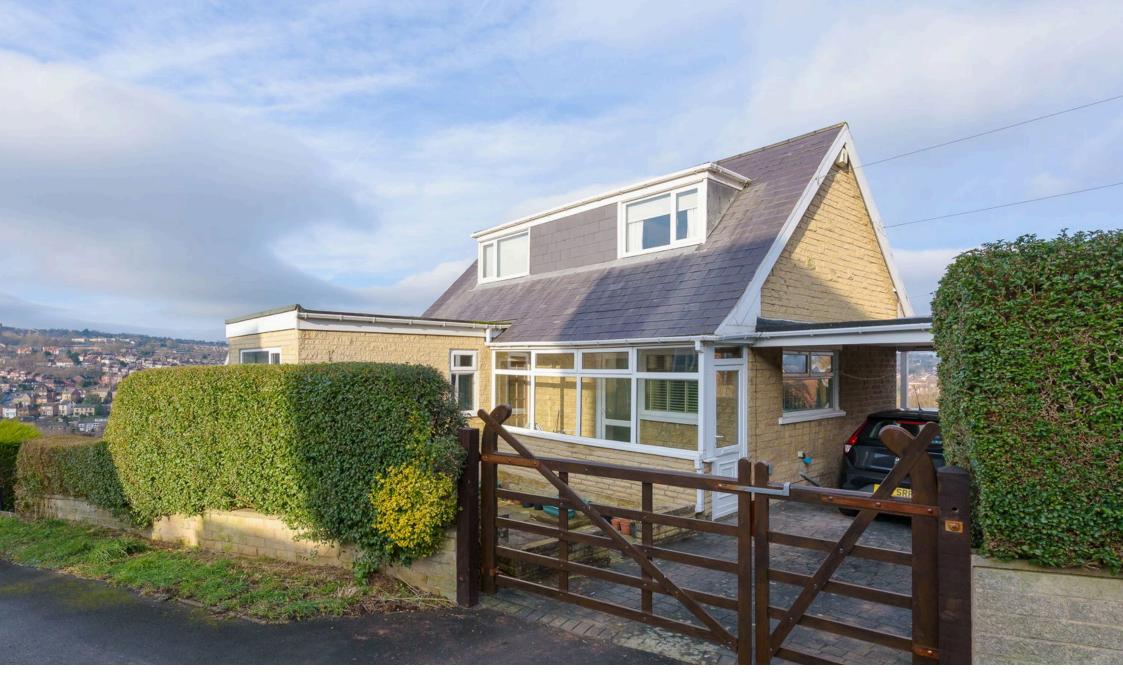

## **Fern Road, Walkley, S6 5AX** Offers In Region Of £395,000

🍋 3 🎦 1 🚍 2

Set in a sought-after residential area, this detached three-bedroom house on Fern Road offers an exceptional blend of space, potential, and stunning surroundings. Situated on a large plot, the property provides ample off-road parking for multiple vehicles, alongside a garage, making it an ideal choice for families or anyone seeking a home with room to grow.

The house itself is well presented, featuring a bright and airy interior that includes three generously sized bedrooms and spacious living areas. A key highlight is the large utility room, which offers exciting potential for conversion into additional living space, such as a family room, home office, or even a guest suite. The property's elevated position also allows for breath-taking views over the surrounding area, making it a truly unique place to call home.

With its versatile layout, generous plot, and enviable location, 35 Fern Road is a rare opportunity for buyers looking to create their dream home in one of Sheffield's most desirable suburbs. Contact us today to arrange a viewing and see for yourself what this exceptional property has to offer!