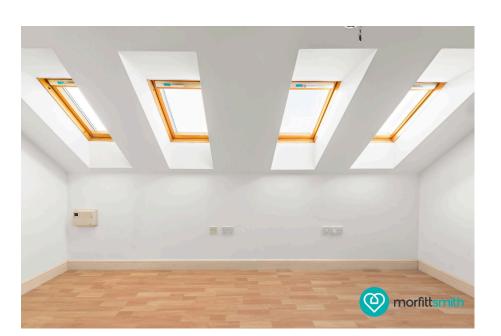

## Why You'll Love It

As you step into the apartment building, you're greeted by an attractive building. Setting the stage for comfortable living. Upon entering the apartment, you're welcomed into a hallway that leads you through the various living spaces. To the left of the hallway is a well-appointed three-piece bathroom suite with an overhead shower, providing convenience and functionality for everyday use. Adjacent to the bathroom is the smaller of the two bedrooms, offering versatility to suit your needs, whether it be a guest room, home office, or cosy retreat. At the end of the hallway awaits the main bedroom, boasting generous proportions and the added luxury of a three-piece shower room ensuite, providing residents with their own private sanctuary. Completing the layout is the inviting open-plan kitchen/lounge area, flooded with natural light from the skylight and Juliette balcony, creating a bright and airy atmosphere. The lounge area offers ample space for relaxation and entertainment.