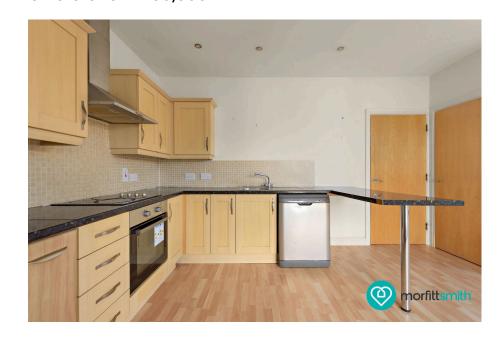

## Why You'll Love It

As you step into the apartment building, you're greeted by an attractive building. Setting the stage for comfortable living. Upon entering the apartment, you're welcomed into a hallway that leads you through the various living spaces. To the left of the hallway is a well-appointed three-piece bathroom suite with an overhead shower, providing convenience and functionality for everyday use. Adjacent to the bathroom is the smaller of the two bedrooms, offering versatility to suit your needs, whether it be a guest room, home office, or cosy retreat. At the end of the hallway awaits the main bedroom, boasting generous proportions and the added luxury of a three-piece shower room ensuite, providing residents with their own private sanctuary. Completing the layout is the inviting open-plan kitchen/lounge area, flooded with natural light from the skylight and Juliette balcony, creating a bright and airy atmosphere. The lounge area offers ample space for relaxation and entertainment.