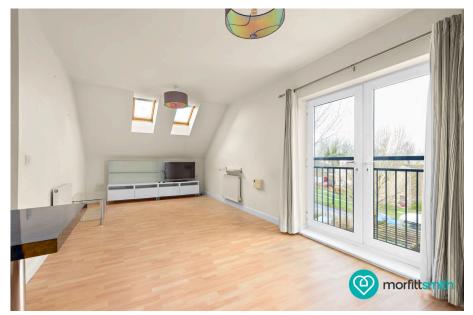

## Why You'll Love It

As you step into the apartment building, you're greeted by an attractive building. Setting the stage for comfortable living. Upon entering the apartment, you're welcomed into a hallway that leads you through the various living spaces. To the left of the hallway is a well-appointed three-piece bathroom suite with an overhead shower, providing convenience and functionality for everyday use. Adjacent to the bathroom is the smaller of the two bedrooms, offering versatility to suit your needs, whether it be a guest room, home office, or cosy retreat. At the end of the hallway awaits the main bedroom, boasting generous proportions and the added luxury of a three-piece shower room ensuite, providing residents with their own private sanctuary. Completing the layout is the inviting open-plan kitchen/lounge area, flooded with natural light from the skylight and Juliette balcony, creating a bright and airy atmosphere. The lounge area offers ample space for relaxation and entertainment.

No Chain

Two Bedroom Apartment

Penthouse Apartment

 Popular Stannington Location

Parking

Surrounding Green Space

Two Bathrooms

Light and Airy Rooms