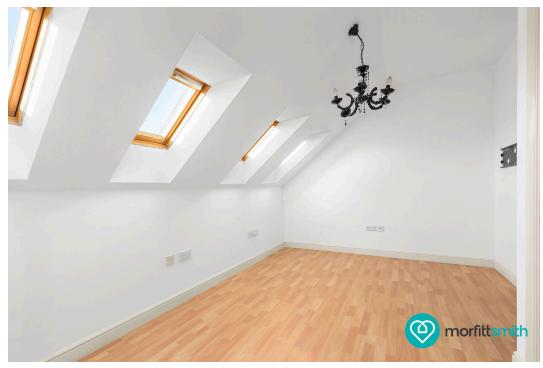

## Why You'll Love It

As you step into the apartment building, you're greeted by an attractive building. Setting the stage for comfortable living. Upon entering the apartment, you're welcomed into a hallway that leads you through the various living spaces. To the left of the hallway is a well-appointed three-piece bathroom suite with an overhead shower, providing convenience and functionality for everyday use. Adjacent to the bathroom is the smaller of the two bedrooms, offering versatility to suit your needs, whether it be a guest room, home office, or cosy retreat. At the end of the hallway awaits the main bedroom, boasting generous proportions and the added luxury of a three-piece shower room ensuite, providing residents with their own private sanctuary. Completing the layout is the inviting open-plan kitchen/lounge area, flooded with natural light from the skylight and Juliette balcony, creating a bright and airy atmosphere. The lounge area offers ample space for relaxation and entertainment.