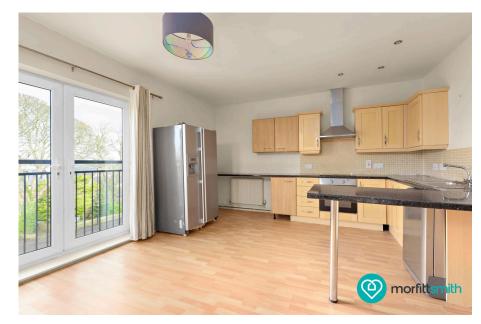

## Why You'll Love It

As you step into the apartment building, you're greeted by an attractive building. Setting the stage for comfortable living. Upon entering the apartment, you're welcomed into a hallway that leads you through the various living spaces. To the left of the hallway is a well-appointed three-piece bathroom suite with an overhead shower, providing convenience and functionality for everyday use. Adjacent to the bathroom is the smaller of the two bedrooms, offering versatility to suit your needs, whether it be a guest room, home office, or cosy retreat. At the end of the hallway awaits the main bedroom, boasting generous proportions and the added luxury of a three-piece shower room ensuite, providing residents with their own private sanctuary. Completing the layout is the inviting open-plan kitchen/lounge area, flooded with natural light from the skylight and Juliette balcony, creating a bright and airy atmosphere. The lounge area offers ample space for relaxation and entertainment.