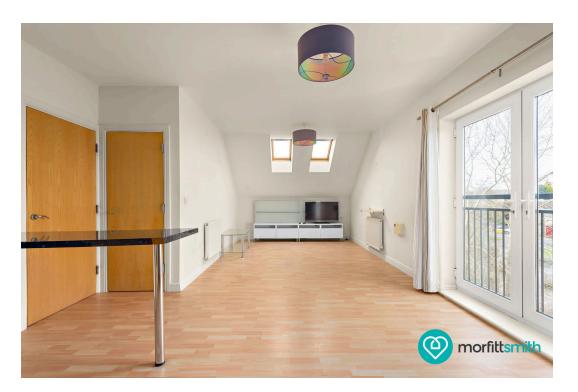

## Why You'll Love It

As you step into the apartment building, you're greeted by an attractive building. Setting the stage for comfortable living. Upon entering the apartment, you're welcomed into a hallway that leads you through the various living spaces. To the left of the hallway is a well-appointed three-piece bathroom suite with an overhead shower, providing convenience and functionality for everyday use. Adjacent to the bathroom is the smaller of the two bedrooms, offering versatility to suit your needs, whether it be a guest room, home office, or cosy retreat. At the end of the hallway awaits the main bedroom, boasting generous proportions and the added luxury of a three-piece shower room ensuite, providing residents with their own private sanctuary. Completing the layout is the inviting open-plan kitchen/lounge area, flooded with natural light from the skylight and Juliette balcony, creating a bright and airy atmosphere. The lounge area offers ample space for relaxation and entertainment.