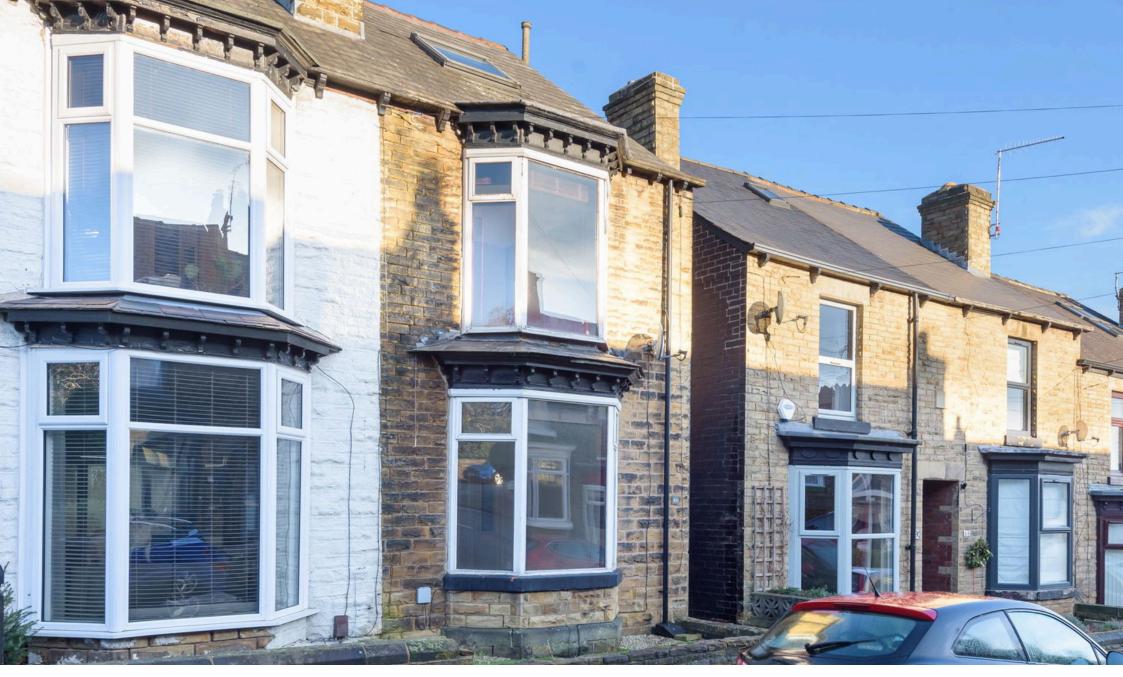

# **Lennox Road, Hillsborough, Sheffield, S6 4FN** Offers Over £230,000

l → 3 🚰 1 🚍 2

## Why You'll Love It

This well presented semi-detached house offers the perfect balance of charm and modern practicality. On-street parking and a thoughtful layout cater to a variety of lifestyles. The ground floor begins with a charming lounge, featuring a character stone fireplace with granite hearth and a large bay window, flooding the room with natural light. The lounge flows effortlessly into the family dining room having a feature fireplace, creating a versatile space for entertaining or relaxed family meals. The off-shot kitchen completes the floor, offering functionality and direct access to the outdoor space, ideal for summer evenings or morning coffee. Upstairs, you'll find three bedrooms. The family bathroom, featuring a suite of a panelled bath with mixer tap, wash basin, a separate shower cubicle and is accessed through the second double bedroom. The smallest bedroom is perfect as a nursery, study, or even a walk-in wardrobe. There is a very useful separate w.c. Moving up to the attic, you'll discover a bright and airy third bedroom. Its generous size and natural light make it a fantastic retreat, whether as a primary bedroom or a guest space where there is generous eaves storage.

The property is tastefully presented throughout, making it move-in ready for its new owners. With a fantastic range of local schools, supermarkets, eateries, and entertainment options, you'll find everything you need just moments away.