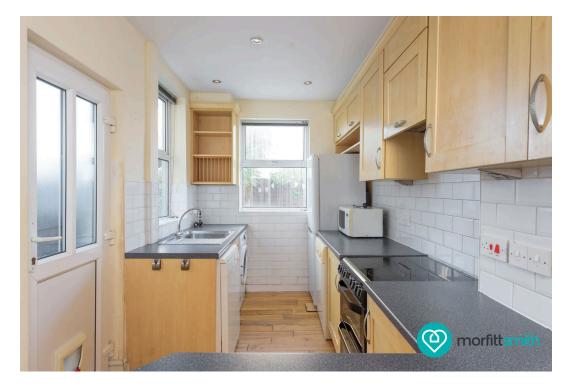

## Why You'll Love It

This well presented semi-detached house offers the perfect balance of charm and modern practicality. On-street parking and a thoughtful layout cater to a variety of lifestyles. The ground floor begins with a charming lounge, featuring a character stone fireplace with granite hearth and a large bay window, flooding the room with natural light. The lounge flows effortlessly into the family dining room having a feature fireplace, creating a versatile space for entertaining or relaxed family meals. The off-shot kitchen completes the floor, offering functionality and direct access to the outdoor space, ideal for summer evenings or morning coffee. Upstairs, you'll find three bedrooms. The family bathroom, featuring a suite of a panelled bath with mixer tap, wash basin, a separate shower cubicle and is accessed through the second double bedroom. The smallest bedroom is perfect as a nursery, study, or even a walk-in wardrobe. There is a very useful separate w.c. Moving up to the attic, you'll discover a bright and airy third bedroom. Its generous size and natural light make it a fantastic retreat, whether as a primary bedroom or a guest space where there is generous eaves storage.