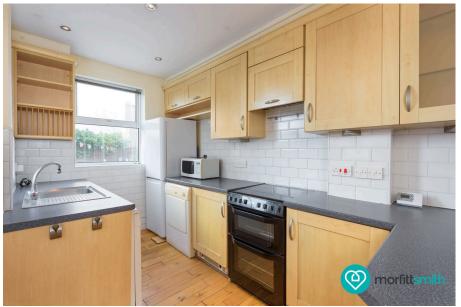

## Why You'll Love It

This well presented semi-detached house offers the perfect balance of charm and modern practicality. On-street parking and a thoughtful layout cater to a variety of lifestyles. The ground floor begins with a charming lounge, featuring a character stone fireplace with granite hearth and a large bay window, flooding the room with natural light. The lounge flows effortlessly into the family dining room having a feature fireplace, creating a versatile space for entertaining or relaxed family meals. The off-shot kitchen completes the floor, offering functionality and direct access to the outdoor space, ideal for summer evenings or morning coffee. Upstairs, you'll find three bedrooms. The family bathroom, featuring a suite of a panelled bath with mixer tap, wash basin, a separate shower cubicle and is accessed through the second double bedroom. The smallest bedroom is perfect as a nursery, study, or even a walk-in wardrobe. There is a very useful separate w.c. Moving up to the attic, you'll discover a bright and airy third bedroom. Its generous size and natural light make it a fantastic retreat, whether as a primary bedroom or a guest space where there is generous eaves storage.