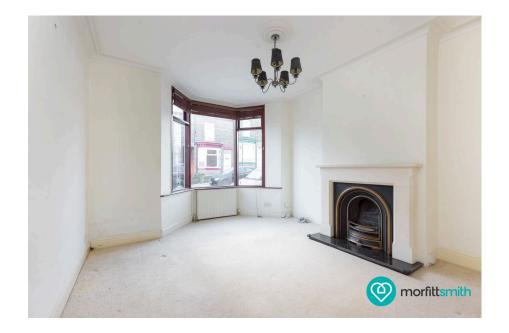

### Why We Love It

The lounge is a standout feature, with its beautiful feature bay window adding character and natural light. A generous room allowing for flexible furniture arrangements, while still maintaining a cosy and inviting atmosphere.

## Why You'll Love It

This well presented semi-detached house offers the perfect balance of charm and modern practicality. On-street parking and a thoughtful layout cater to a variety of lifestyles. The ground floor begins with a charming lounge, featuring a character stone fireplace with granite hearth and a large bay window, flooding the room with natural light. The lounge flows effortlessly into the family dining room having a feature fireplace, creating a versatile space for entertaining or relaxed family meals. The off-shot kitchen completes the floor, offering functionality and direct access to the outdoor space, ideal for summer evenings or morning coffee. Upstairs, you'll find three bedrooms. The family bathroom, featuring a suite of a panelled bath with mixer tap, wash basin, a separate shower cubicle and is accessed through the second double bedroom. The smallest bedroom is perfect as a nursery, study, or even a walk-in wardrobe. There is a very useful separate w.c. Moving up to the attic, you'll discover a bright and airy third bedroom. Its generous size and natural light make it a fantastic retreat, whether as a primary bedroom or a guest space where there is generous eaves storage.