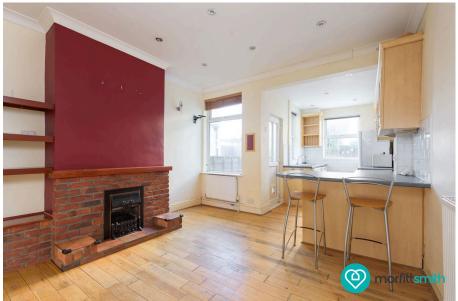

## Why You'll Love It

This well presented semi-detached house offers the perfect balance of charm and modern practicality. On-street parking and a thoughtful layout cater to a variety of lifestyles. The ground floor begins with a charming lounge, featuring a character stone fireplace with granite hearth and a large bay window, flooding the room with natural light. The lounge flows effortlessly into the family dining room having a feature fireplace, creating a versatile space for entertaining or relaxed family meals. The off-shot kitchen completes the floor, offering functionality and direct access to the outdoor space, ideal for summer evenings or morning coffee. Upstairs, you'll find three bedrooms. The family bathroom, featuring a suite of a panelled bath with mixer tap, wash basin, a separate shower cubicle and is accessed through the second double bedroom. The smallest bedroom is perfect as a nursery, study, or even a walk-in wardrobe. There is a very useful separate w.c. Moving up to the attic, you'll discover a bright and airy third bedroom. Its generous size and natural light make it a fantastic retreat, whether as a primary bedroom or a guest space where there is generous eaves storage.