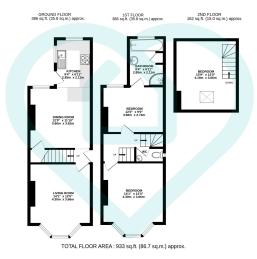

**Tenure: Leasehold** 

Lease Start Date: 5 June 1905 Lease End Date: 25 March 2705 Lease Term: 800 years from 25 March 1905 Lease Term Remaining: 680 years

This floor plan is for illustrative purposes only. All measurements and layouts are approximations and do not necessarily capture the precise specifications of the property. No responsibility is taken for any error, omission, or misstatement. We always recommend viewing in person to confirm the exact floor plan of a property Made with Metropix.