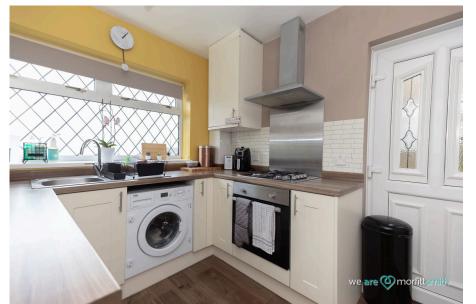

### Why You'll Love It

This thoughtfully designed home welcomes you with an inviting entrance hall that flows effortlessly into each of the downstairs living spaces. To the right, a tasteful lounge and dining room await, featuring a characterful fireplace and large windows that flood the space with natural light. The modern kitchen is a chef's delight, fitted with high-quality appliances and finishes that make cooking and entertaining a joy.

#### Get in touch - arrange an appointment

- · Semi-Detached Three-**Bedroom Home**
- Modern Kitchen
  - Additional Storage
    - Entertainment Near