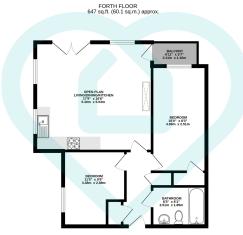

Tenure

Leasehold

Lease Start Date 22 Aug 2006

Lease End Date 1 Jan 2205

Lease Term 200 years from 1 January 2005

Lease Term Remaining 180 years

TOTAL FLOOR AREA: 647 sq.ft. (60.1 sq.m.) approx

This floor plan is for illustrative purposes only. All measurements and layouts are approximations and do not necessarily capture the precise specifications of the property. No responsibility is taken for any error, omission, or misstatement. We always recommend viewing in person to confirm the exact floor plan of a property