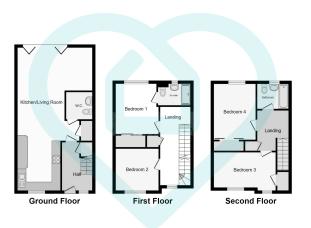

Upstairs, the first floor offers two spacious double bedrooms, including a main bedroom with built-in wardrobes and an elegant ensuite. The second floor provides two additional double bedrooms with handy built-in storage, ensuring plenty of room for everyone, while the family bathroom completes this versatile layout, making this home ready to enjoy from day one.

This floor plan is for illustrative purposes only. All measurements and layouts are approximations and do not necessarily capture the precise specifications of the property. No responsibility is taken for any error, ornission, or misstatement. We always recommend viewing in person to confirm the exact floor plan of a property. Made with Mertronix