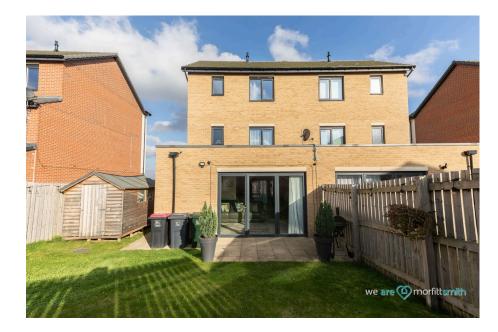

## Why You'll Love It

Designed to maximize space and light, this home's open-plan kitchen/lounge is perfect for family gatherings and cosy evenings alike, boasting generous WC and separate utility space, with doors leading directly into a beautifully kept garden – ideal for summer entertaining or relaxing with a book.

- Spacious Open-Plan Kitchen/
   Doors to Rear Garden Lounge
- Generous Private Rear Garden
- Bright and Airy Entrance Hallway
- · Ensuite to Main Bedroom
- Well-Appointed Family Bathroom
- Convenient Transport Links to Rotherham and Sheffield
- Desirable Waverley Location with Community Feel
- Excellent Local Schools Nearby
- Driveway with Off-Road Parking