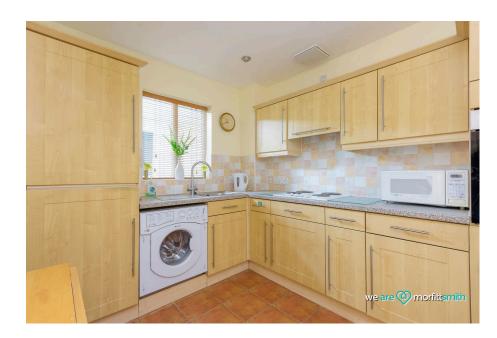

The apartment features a spacious bedroom, a bright living area, a modern kitchen with ample storage, and a generous wet room, all thoughtfully designed to prioritize convenience and accessibility. The property boasts large windows that allow natural light to flood the living spaces, creating a warm and inviting atmosphere, with your own balcony with magnificent views.