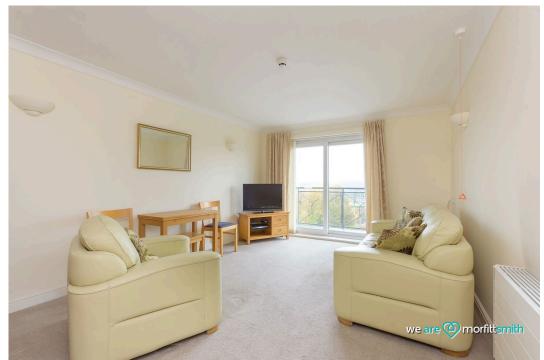

The apartment features a spacious bedroom, a bright living area, a modern kitchen with ample storage, and a generous wet room, all thoughtfully designed to prioritize convenience and accessibility. The property boasts large windows that allow natural light to flood the living spaces, creating a warm and inviting atmosphere, with your own balcony with magnificent views.