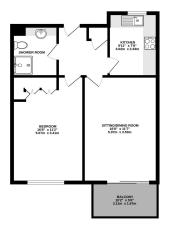

The apartment features a spacious bedroom, a bright living area, a modern kitchen with ample storage, and a generous wet room, all thoughtfully designed to prioritize convenience and accessibility. The property boasts large windows that allow natural light to flood the living spaces, creating a warm and inviting atmosphere, with your own balcony with magnificent views.