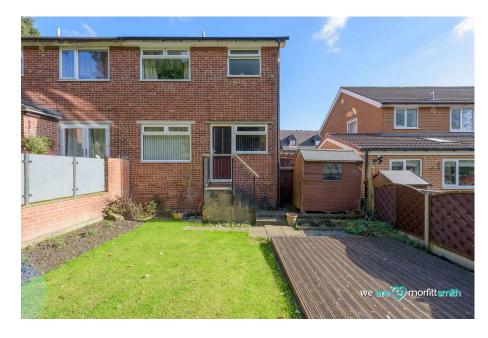

Outside, the property boasts a front garden with a gated driveway, as well as a sizable and beautifully maintained rear garden. With half lawn and half decking, the garden offers a fantastic outdoor area for entertaining, dining, or simply enjoying a peaceful afternoon.