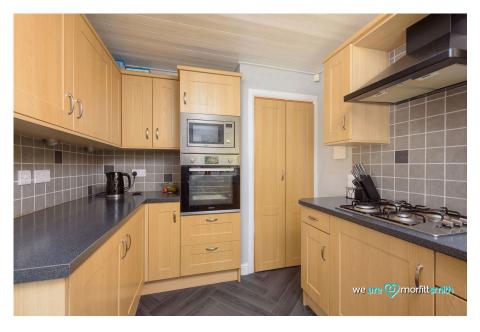

#### Why You'll Love It

Inside, the home welcomes you with a generously sized lounge/ dining room, perfect for both entertaining and relaxing. The wellappointed kitchen offers plenty of storage, with an additional understairs cupboard for added convenience.