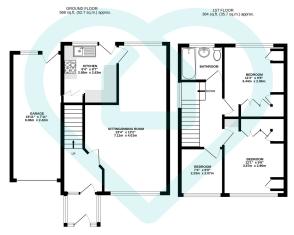

Tenure

Leasehold

Lease Start Date 02 May 1973

Lease End Date 29 Sep 2171

Lease Term 200 years from 29 September 1971

Lease Term Remaining 147 years

TOTAL FLOOR AREA: 952 sq.ft. (88.5 sq.m.) approx.

This floor plan is for illustrative purposes only. All measurements and layouts are approximations and do not necessarily capture the precise specifications of the property. No responsibility is taken for any error, omission, or misstatement. We always recommend viewing in person to confirm the exact floor plan of a property. Made with Metropix.