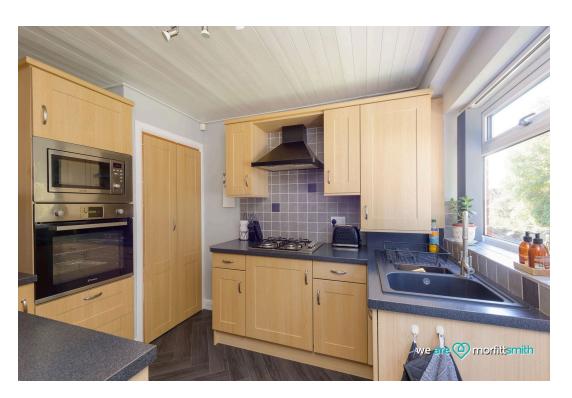

#### Why You'll Love It

Inside, the home welcomes you with a generously sized lounge/ dining room, perfect for both entertaining and relaxing. The wellappointed kitchen offers plenty of storage, with an additional understairs cupboard for added convenience.