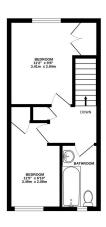

Upstairs, you'll find two spacious double bedrooms. The three-piece bathroom suite provides a great foundation for a modern update, ensuring the upper floor can meet all your family's needs.

GROUND FLOOR 291 sq.ft. (27.0 sq.m.) approx.

1ST FLOOR 291 sq.ft. (27.0 sq.m.) approx

TOTAL FLOOR AREA: \$82.50 t. (6.4.1 tsg.m) approx.

White every attempt has been raise to ensure the occasion of the fourpies considered here, measurements of abox, vanishers, some and any other tensus are approximate and ne-separability in tables for any even censors on one insistence. This principal is not in this above proposes over and should be used as such by any perspective prorhaser. The environ, systems and applications shown have not been desided and no guarantee as to their openingly or differency can be given.