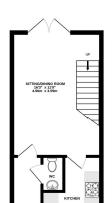

Upstairs, you'll find two spacious double bedrooms. The three-piece bathroom suite provides a great foundation for a modern update, ensuring the upper floor can meet all your family's needs.

GROUND FLOOR 291 sq.ft. (27.0 sq.m.) approx.

1ST FLOOR 291 sq.ft. (27.0 sq.m.) approx

TOTAL FLOOR AREA: \$82.50 t. (6.4.1 tsg.m) approx.

White every attempt has been raise to ensure the occasion of the fourpies considered here, measurements of abox, vanishers, some and any other tensus are approximate and ne-separability in tables for any even censors on one insistence. This principal is not in this above proposes over and should be used as such by any perspective prorhaser. The environ, systems and applications shown have not been desided and no guarantee as to their openingly or differency can be given.