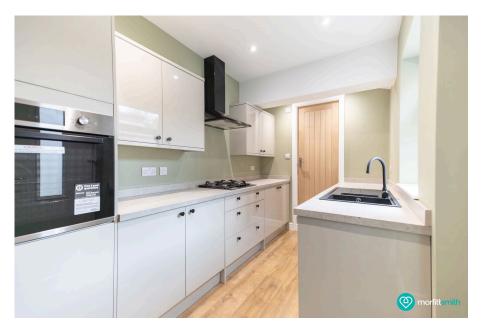

To the right, the open-plan dining room and kitchen showcase the heart of the home. This generous space is elegantly decorated, and the kitchen has been modernized with sleek, high-quality fittings, offering the perfect space for cooking and entertaining. Towards the rear, a convenient WC extension completes the ground floor.