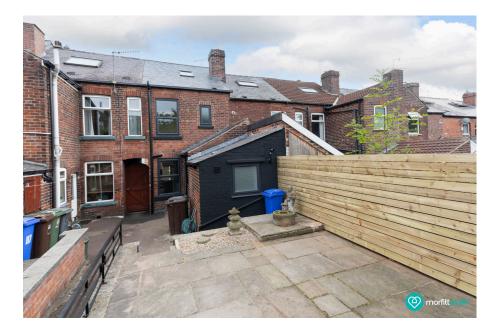

The back garden offers a low-maintenance patio area, perfect for relaxing and enjoying outdoor space, while on-street parking is available for convenience.

Tenure

Leasehold

TOTAL FLOOR AREA: 1057 sq.ft. (98.2 sq.m.) approx.