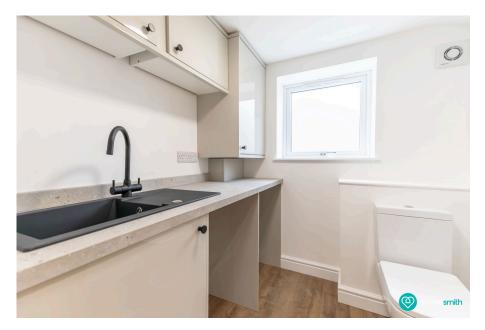

To the right, the open-plan dining room and kitchen showcase the heart of the home. This generous space is elegantly decorated, and the kitchen has been modernized with sleek, high-quality fittings, offering the perfect space for cooking and entertaining. Towards the rear, a convenient WC extension completes the ground floor.