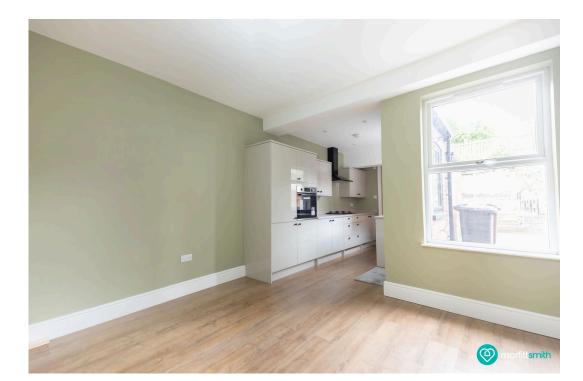

To the right, the open-plan dining room and kitchen showcase the heart of the home. This generous space is elegantly decorated, and the kitchen has been modernized with sleek, high-quality fittings, offering the perfect space for cooking and entertaining. Towards the rear, a convenient WC extension completes the ground floor.