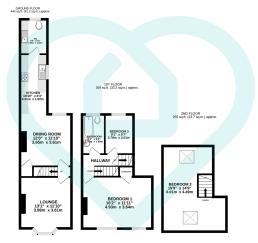

The back garden offers a low-maintenance patio area, perfect for relaxing and enjoying outdoor space, while on-street parking is available for convenience.

Tenure

Leasehold

TOTAL FLOOR AREA: 1057 sq.ft. (98.2 sq.m.) approx.

This floor plan is for illustrative purposes only. All measurements and layouts are approximations and do not necessarily capture the precise specifications of the property. No responsibility is taken for any error, omission, or misstatement. We always recommend viewing in person to confirm the exact floor plan of a property. Made with Metrooix.