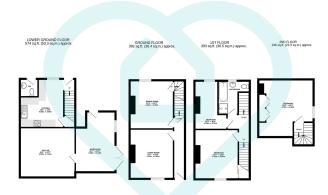

TOTAL FLOOR AREA: 1401sq.ft. (130.2 sq.m.) approx.

This floor plan is for illustrative purposes only. All measurements and layouts are approximations and do not necessarily capture the precise specifications of the property. No responsibility is taken for any error, omission, or misstatement. We always recommend viewing in person to confirm the exact floor plan of a property