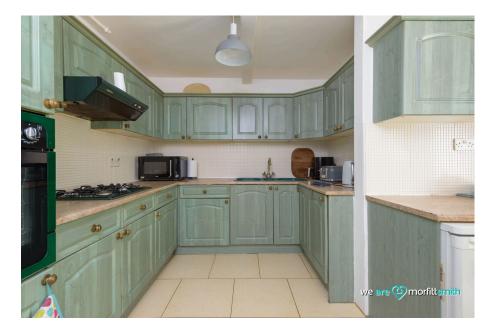

The lower ground floor features a cellar, a kitchen with a WC, and a spacious workshop. As well as an outdoor WC. On the ground floor, you'll find a welcoming lounge and a separate dining room, providing ample space for both relaxation and entertaining. The first floor includes two generously sized bedrooms and a luxurious four-piece bathroom suite. The second floor is dedicated to the main bedroom, which offers plenty of built-in storage.