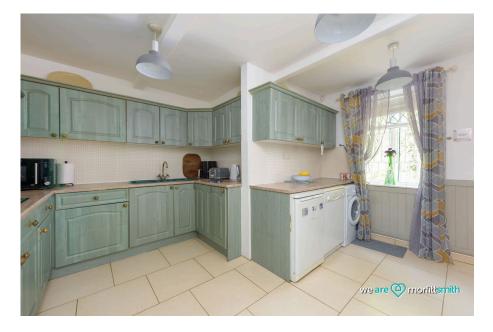

The lower ground floor features a cellar, a kitchen with a WC, and a spacious workshop. As well as an outdoor WC. On the ground floor, you'll find a welcoming lounge and a separate dining room, providing ample space for both relaxation and entertaining. The first floor includes two generously sized bedrooms and a luxurious four-piece bathroom suite. The second floor is dedicated to the main bedroom, which offers plenty of built-in storage.