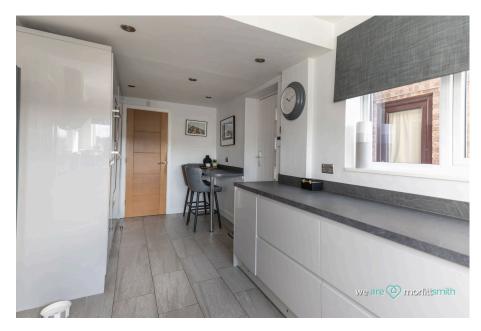

Back inside, the kitchen is a true highlight – modern, sleek, and designed for both function and style. It features plentiful storage, a breakfast bar for casual dining, and a handy separate utility room to keep things organized.