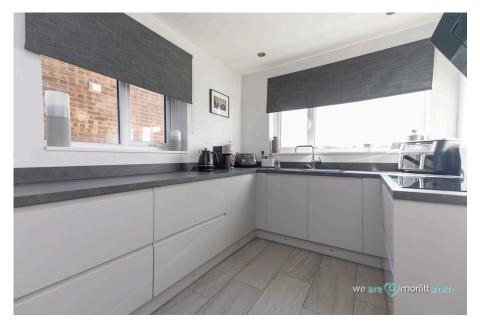

Back inside, the kitchen is a true highlight – modern, sleek, and designed for both function and style. It features plentiful storage, a breakfast bar for casual dining, and a handy separate utility room to keep things organized.