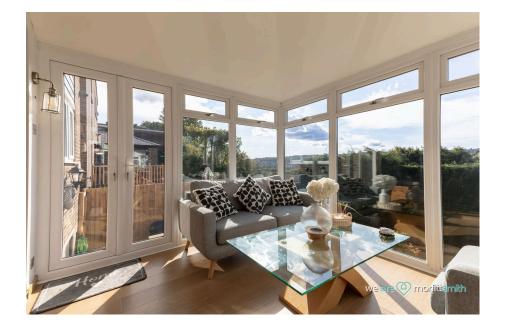

Descending the glass banister staircase to the ground floor you'll be captivated by the impressive open-plan lounge and dining area. This space extends into a substantial conservatory, providing an abundance of natural light and access to the beautifully tiered rear garden. Expertly landscaped, this outdoor haven offers ample room for entertaining friends and family in style. There are two convenient storage areas under the conservatory and the kitchen, giving ample space for safe storage.