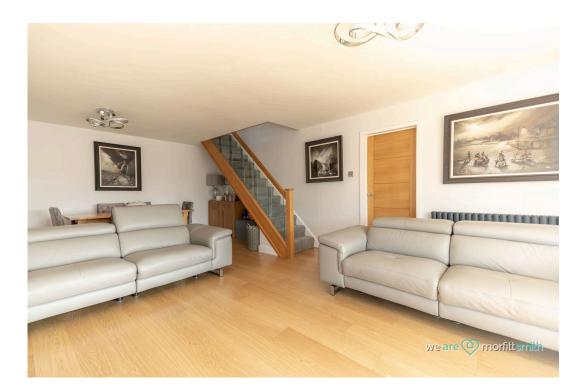

Descending the glass banister staircase to the ground floor you'll be captivated by the impressive open-plan lounge and dining area. This space extends into a substantial conservatory, providing an abundance of natural light and access to the beautifully tiered rear garden. Expertly landscaped, this outdoor haven offers ample room for entertaining friends and family in style. There are two convenient storage areas under the conservatory and the kitchen, giving ample space for safe storage.

Back inside, the kitchen is a true highlight – modern, sleek, and designed for both function and style. It features plentiful storage, a breakfast bar for casual dining, and a handy separate utility room to keep things organized.