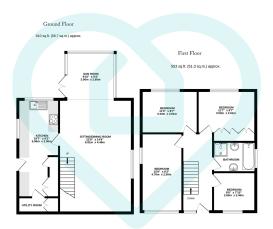

TOTAL FLOOR AREA : 1163 sq.ft. (108.0 sq.m.) approx

This floor plan is for illustrative purposes only. All measurements and layouts are approximations and do not necessarily capture the precise specifications of the property. No responsibility is taken for any error, omission, or misstatement. We always recommend viewing in person to confirm the exact floor plan of a property. Made with Metropix.