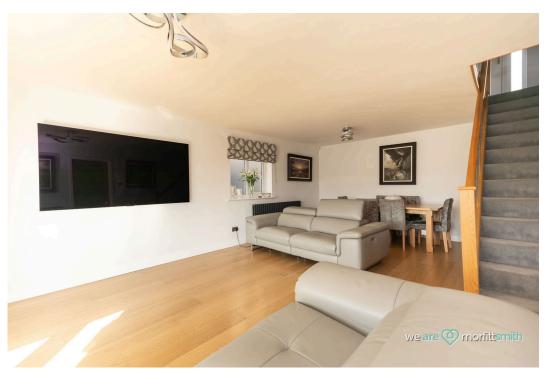

Descending the glass banister staircase to the ground floor you'll be captivated by the impressive open-plan lounge and dining area. This space extends into a substantial conservatory, providing an abundance of natural light and access to the beautifully tiered rear garden. Expertly landscaped, this outdoor haven offers ample room for entertaining friends and family in style. There are two convenient storage areas under the conservatory and the kitchen, giving ample space for safe storage.

Back inside, the kitchen is a true highlight – modern, sleek, and designed for both function and style. It features plentiful storage, a breakfast bar for casual dining, and a handy separate utility room to keep things organized.