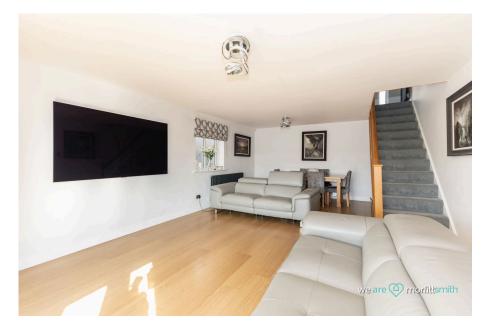

Descending the glass banister staircase to the ground floor you'll be captivated by the impressive open-plan lounge and dining area. This space extends into a substantial conservatory, providing an abundance of natural light and access to the beautifully tiered rear garden. Expertly landscaped, this outdoor haven offers ample room for entertaining friends and family in style. There are two convenient storage areas under the conservatory and the kitchen, giving ample space for safe storage.

Back inside, the kitchen is a true highlight – modern, sleek, and designed for both function and style. It features plentiful storage, a breakfast bar for casual dining, and a handy separate utility room to keep things organized.