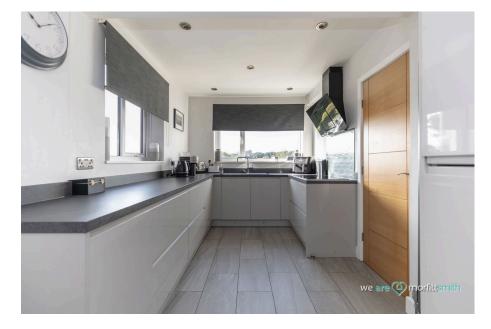

Back inside, the kitchen is a true highlight – modern, sleek, and designed for both function and style. It features plentiful storage, a breakfast bar for casual dining, and a handy separate utility room to keep things organized.