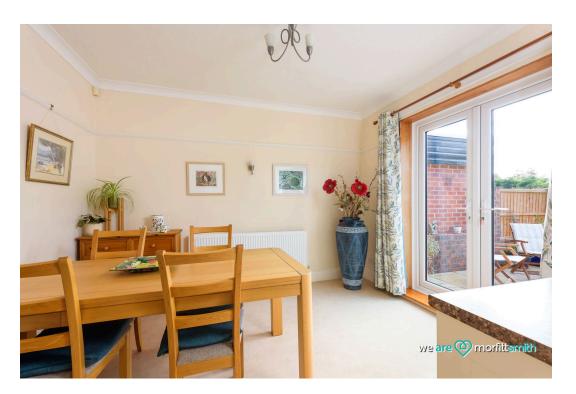

# Why You'll Love It

On the ground floor, a welcoming hallway leads to a spacious lounge with a bay window, creating a bright and inviting space. Next, the hallway leads into an open-plan kitchen diner, making it ideal for both everyday living and entertaining. The dining area features French doors that open directly into the impressive rear garden, enhancing the connection between indoor and outdoor spaces.

The rear garden is a standout feature, offering a generous space with a patio seating area at the front, perfect for outdoor dining and relaxation. The expansive lawn extends to the rear, surrounded by lush plants and hedgerows, creating a private and tranquil retreat.