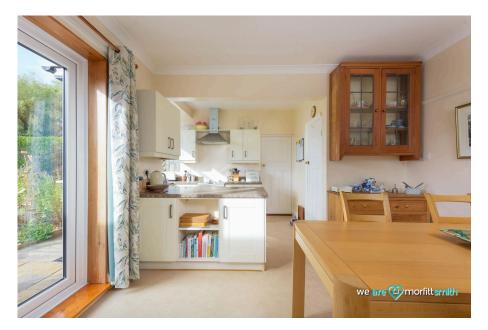

# Why You'll Love It

On the ground floor, a welcoming hallway leads to a spacious lounge with a bay window, creating a bright and inviting space. Next, the hallway leads into an open-plan kitchen diner, making it ideal for both everyday living and entertaining. The dining area features French doors that open directly into the impressive rear garden, enhancing the connection between indoor and outdoor spaces.