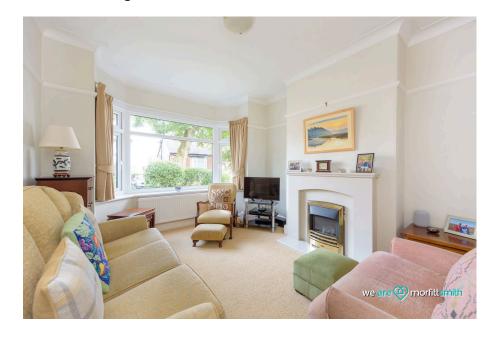

# Why You'll Love It

On the ground floor, a welcoming hallway leads to a spacious lounge with a bay window, creating a bright and inviting space. Next, the hallway leads into an open-plan kitchen diner, making it ideal for both everyday living and entertaining. The dining area features French doors that open directly into the impressive rear garden, enhancing the connection between indoor and outdoor spaces.