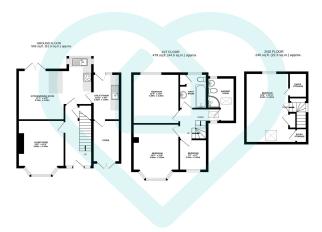

#### TOTAL FLOOR AREA: 1278 sq.ft. (118.8 sq.m.) approx.

This floor plan is for illustrative purposes only. All measurements and layouts are approximations and do not necessarily capture the precise specifications of the property. No repossibility is taken for any error, omission, or misstatement. We always recommend viewing in person to confirm the exact floor plan of a property. Made with Metropix.