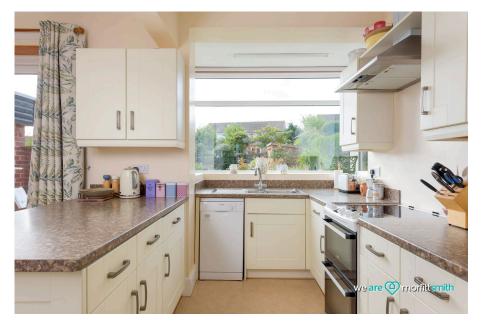

# Why You'll Love It

On the ground floor, a welcoming hallway leads to a spacious lounge with a bay window, creating a bright and inviting space. Next, the hallway leads into an open-plan kitchen diner, making it ideal for both everyday living and entertaining. The dining area features French doors that open directly into the impressive rear garden, enhancing the connection between indoor and outdoor spaces.