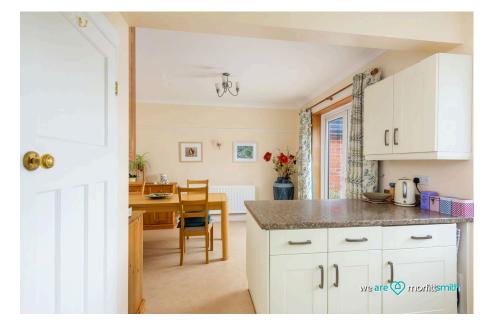

# Why You'll Love It

On the ground floor, a welcoming hallway leads to a spacious lounge with a bay window, creating a bright and inviting space. Next, the hallway leads into an open-plan kitchen diner, making it ideal for both everyday living and entertaining. The dining area features French doors that open directly into the impressive rear garden, enhancing the connection between indoor and outdoor spaces.