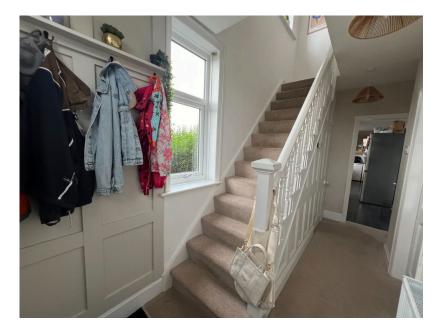

Entrance Hall: Welcoming and spacious, providing access to the main living areas.

Bay Window Reception Room: A bright and airy room, ideal for relaxation or family gatherings, featuring a bay window that floods the space with natural light. Double doors open into the kitchen/ dining area, providing a semi-open plan layout.