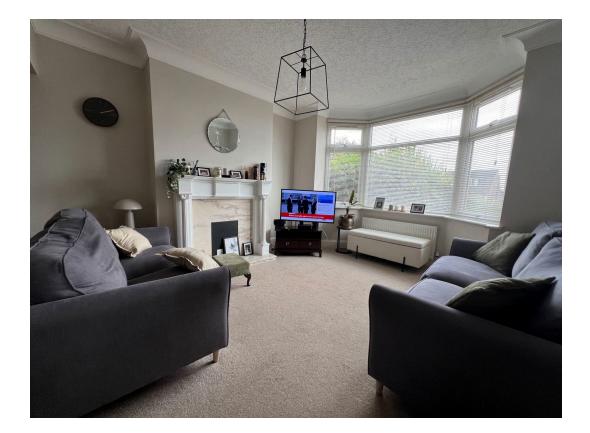

Entrance Hall: Welcoming and spacious, providing access to the main living areas.

Bay Window Reception Room: A bright and airy room, ideal for relaxation or family gatherings, featuring a bay window that floods the space with natural light. Double doors open into the kitchen/ dining area, providing a semi-open plan layout.