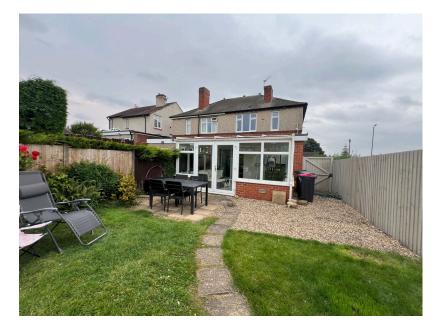

Conservatory: A stunning addition to the home, the conservatory is bathed in light with French doors leading out to the garden, making it an ideal space for relaxation or as an additional dining area.

Lawn Garden and Patio: The rear garden offers a mix of a wellmaintained lawn and a patio area, perfect for outdoor dining and relaxation. Perennial planted borders add a touch of nature and color throughout the seasons.

Driveway and Garage (at the rear): Ample parking space is provided by a driveway, with additional secure parking or storage in the detached garage located at the rear of the property.

This home provides a perfect blend of traditional charm and modern living, with plenty of space inside and out for family life. Its