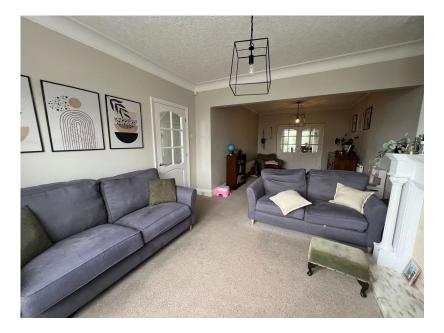

Entrance Hall: Welcoming and spacious, providing access to the main living areas.

Bay Window Reception Room: A bright and airy room, ideal for relaxation or family gatherings, featuring a bay window that floods the space with natural light. Double doors open into the kitchen/ dining area, providing a semi-open plan layout.