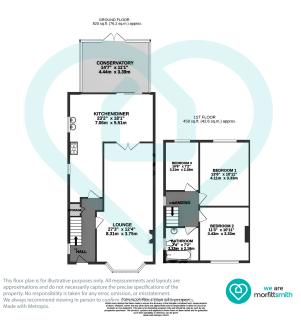

Conservatory: A stunning addition to the home, the conservatory is bathed in light with French doors leading out to the garden, making it an ideal space for relaxation or as an additional dining area.

Three Ample Bedrooms: All bedrooms are generously sized, offering plenty of space for furniture and storage, making it ideal for family living.

Modern Bathroom: Recently updated with contemporary fixtures and fittings, offering a luxurious bath and separate shower. Outdoor Space: