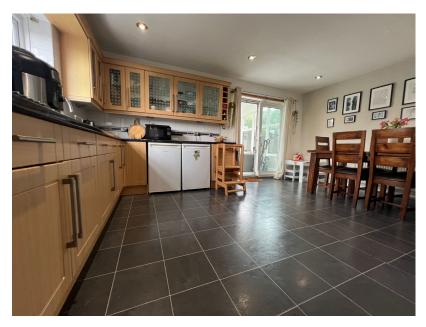

Open Plan Kitchen Diner: The heart of the home, perfect for entertaining and family meals. The kitchen is fully equipped with modern appliances, ample storage, and counter space, flowing seamlessly into the dining area.

- large fitted dining kitchen
- · Gas central heating and double glazing
- and a garage to the rear
- Ideal for the commuter for the motorway network
- The vendor has already secured an onwards purchase