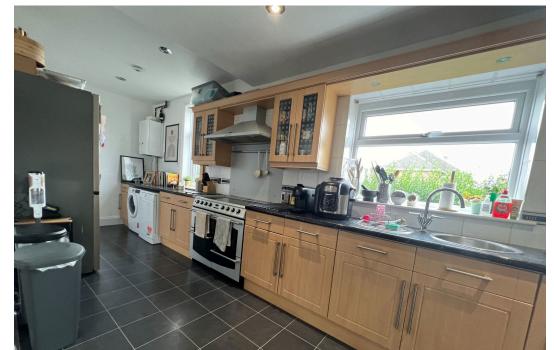

Open Plan Kitchen Diner: The heart of the home, perfect for entertaining and family meals. The kitchen is fully equipped with modern appliances, ample storage, and counter space, flowing seamlessly into the dining area.