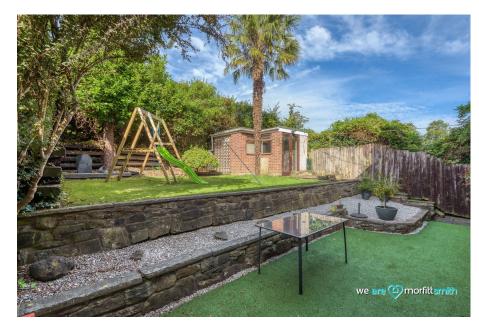

The home is impeccably decorated throughout, creating a vibrant and welcoming atmosphere, perfect for both family life and entertaining.

The property offers privacy with tall hedges and rear access to a beautifully maintained garden, featuring a lower patio with ample seating space, deep flowerbeds, mature trees, and a raised lawn. The garden also includes a hidden gem which is a potential home office currently used as storage by the current owners. It could be perfect for working from home while enjoying the outdoors. The property also benefits from a driveway and an attached garage.