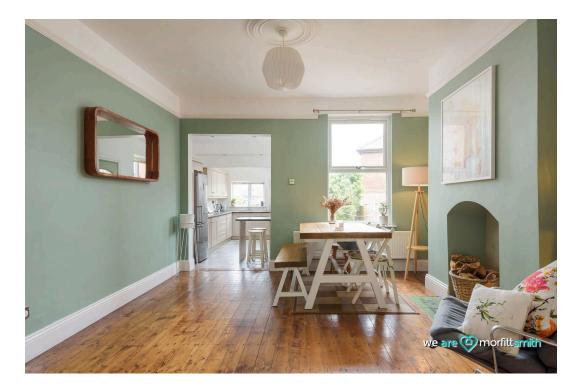

The home features an inviting lounge adorned with an attractive fireplace, adding charm and character to the space. Illuminated by a stunning bay window, the lounge offers a bright and welcoming ambiance, perfect for relaxation or gatherings. French doors seamlessly connect the lounge to both the open plan dining room and kitchen, creating a seamless flow between the living areas and allowing natural light to fill the home. This thoughtful design enhances the overall sense of space and connectivity, making it ideal for modern living and entertaining. The traditional off-shot kitchen has been extended to create a modern, luminous space that enhances the home's overall ambience.