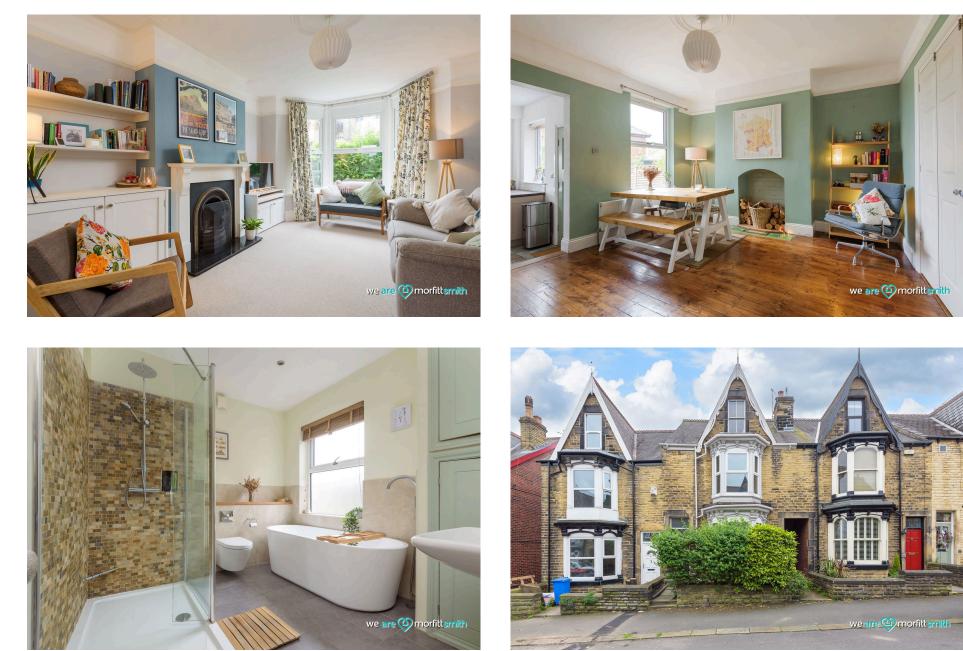

The home features an inviting lounge adorned with an attractive fireplace, adding charm and character to the space. Illuminated by a stunning bay window, the lounge offers a bright and welcoming ambiance, perfect for relaxation or gatherings. French doors seamlessly connect the lounge to both the open plan dining room and kitchen, creating a seamless flow between the living areas and allowing natural light to fill the home. This thoughtful design enhances the overall sense of space and connectivity, making it ideal for modern living and entertaining. The traditional off-shot kitchen has been extended to create a modern, luminous space that enhances the home's overall ambience.

Upstairs, three exceptional double bedrooms await, each benefiting from the extended floor plan above the passageway. The master bedroom, highlighted by its bay window, exudes elegance, while the attic third bedroom impresses with its ample storage options. Completing the floorplan, a family bathroom with a full four-piece suite offers a luxurious retreat for relaxation and personal care.