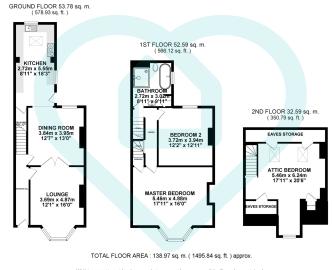

The home features an inviting lounge adorned with an attractive fireplace, adding charm and character to the space. Illuminated by a stunning bay window, the lounge offers a bright and welcoming ambiance, perfect for relaxation or gatherings. French doors seamlessly connect the lounge to both the open plan dining room and kitchen, creating a seamless flow between the living areas and allowing natural light to fill the home. This thoughtful design enhances the overall sense of space and connectivity, making it ideal for modern living and entertaining. The traditional off-shot kitchen has been extended to create a modern, luminous space that enhances the home's overall ambience.

Upstairs, three exceptional double bedrooms await, each benefiting from the extended floor plan above the passageway. The master bedroom, highlighted by its bay window, exudes elegance, while the attic third bedroom impresses with its ample storage options. Completing the floorplan, a family bathroom with a full four-piece suite offers a luxurious retreat for relaxation and personal care.

Furthermore, the impeccable decor, soaring ceilings, original floorboards and abundant space further enhance the property's

Whilst every attempt has been made to ensure the accuracy of the floor plan contained here, measurements of doors, windows, rooms and any other items are approximate and no responsibility is taken for any arer, omission or mis-statement. This plan is for illustrative purposes only and should be used as such by any prospective tenant/ purchase Made with Metropix, w monthsmith Easter Letting Agent