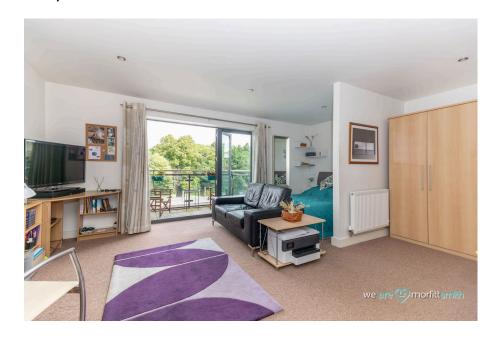

## Why You'll Love It

The apartment boasts a sleek, fully fitted kitchen that seamlessly integrates with the living space, offering a stylish yet functional environment for both cooking and relaxation. The lounge area is bright and welcoming, featuring doors that lead out onto a private balcony—perfect for enjoying some fresh air.

The interior is decorated in neutral tones, creating a fresh and inviting atmosphere that allows you to easily personalise the space to your taste. The apartment is situated in a secure building with key fob entry, ensuring peace of mind for residents.