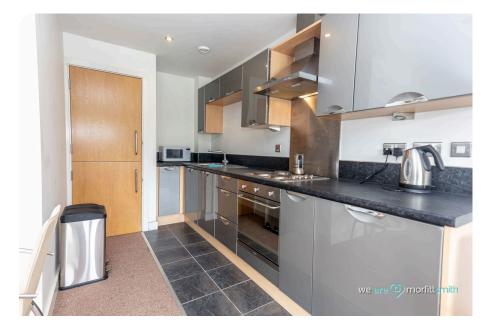

## Why You'll Love It

The apartment boasts a sleek, fully fitted kitchen that seamlessly integrates with the living space, offering a stylish yet functional environment for both cooking and relaxation. The lounge area is bright and welcoming, featuring doors that lead out onto a private balcony—perfect for enjoying some fresh air.