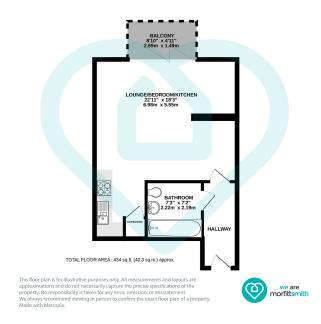

## Why You'll Love It

The apartment boasts a sleek, fully fitted kitchen that seamlessly integrates with the living space, offering a stylish yet functional environment for both cooking and relaxation. The lounge area is bright and welcoming, featuring doors that lead out onto a private balcony—perfect for enjoying some fresh air.

A cleverly designed partitioned sleeping area provides privacy and comfort, making the most of the available space.

The fully tiled bathroom includes both a shower and a bath, offering a touch of luxury in your daily routine.