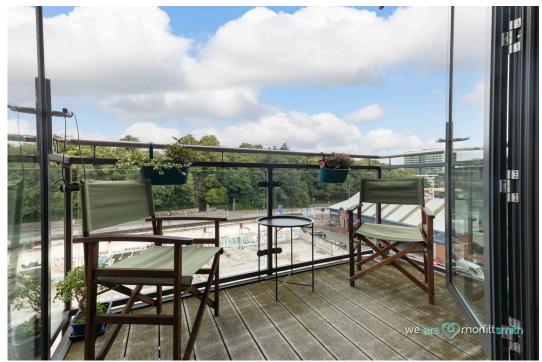

## Why You'll Love It

The apartment boasts a sleek, fully fitted kitchen that seamlessly integrates with the living space, offering a stylish yet functional environment for both cooking and relaxation. The lounge area is bright and welcoming, featuring doors that lead out onto a private balcony—perfect for enjoying some fresh air.