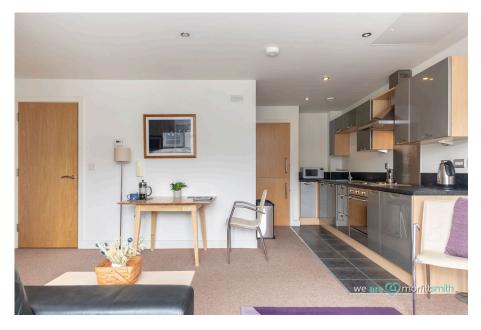

## Why You'll Love It

The apartment boasts a sleek, fully fitted kitchen that seamlessly integrates with the living space, offering a stylish yet functional environment for both cooking and relaxation. The lounge area is bright and welcoming, featuring doors that lead out onto a private balcony—perfect for enjoying some fresh air.