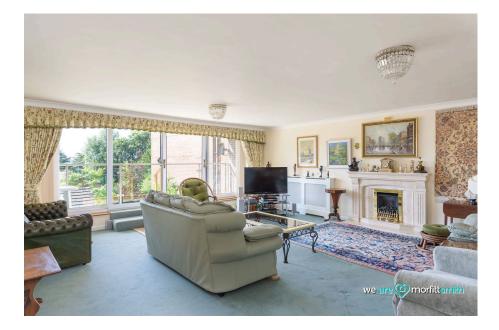

This apartment, accessed from the ground floor, boasts stunning views from large balconies in both the spacious lounge and separate dining room. The property features three generously sized double bedrooms, including a master with an en-suite bathroom, a wellappointed family shower room, and a large, well-equipped kitchen ideal for family meals.

The living and dining rooms are particularly noteworthy, offering front-facing balconies that capture breathtaking views towards Holmesfield. The apartment benefits from ample storage solutions, including fitted wardrobes and cupboards. Residents enjoy shared access to an activity centre that includes a swimming pool, squash court, and sauna.