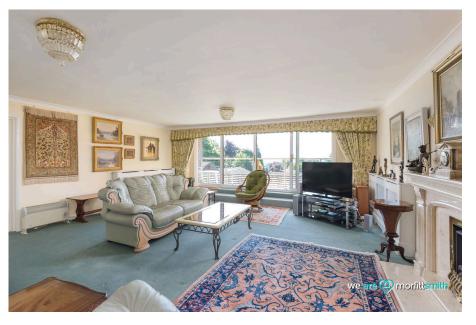

This apartment, accessed from the ground floor, boasts stunning views from large balconies in both the spacious lounge and separate dining room. The property features three generously sized double bedrooms, including a master with an en-suite bathroom, a wellappointed family shower room, and a large, well-equipped kitchen ideal for family meals.

The living and dining rooms are particularly noteworthy, offering front-facing balconies that capture breathtaking views towards Holmesfield. The apartment benefits from ample storage solutions, including fitted wardrobes and cupboards. Residents enjoy shared access to an activity centre that includes a swimming pool, squash court, and sauna.