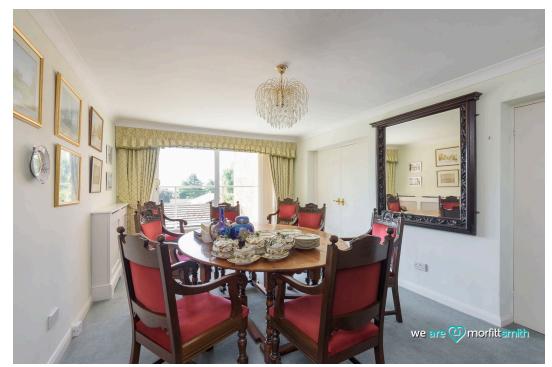

This apartment, accessed from the ground floor, boasts stunning views from large balconies in both the spacious lounge and separate dining room. The property features three generously sized double bedrooms, including a master with an en-suite bathroom, a wellappointed family shower room, and a large, well-equipped kitchen ideal for family meals.

The living and dining rooms are particularly noteworthy, offering front-facing balconies that capture breathtaking views towards Holmesfield. The apartment benefits from ample storage solutions, including fitted wardrobes and cupboards. Residents enjoy shared access to an activity centre that includes a swimming pool, squash court, and sauna.