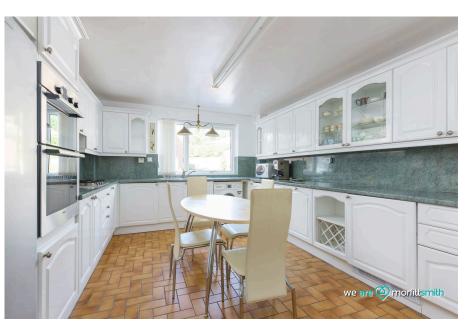

This apartment, accessed from the ground floor, boasts stunning views from large balconies in both the spacious lounge and separate dining room. The property features three generously sized double bedrooms, including a master with an en-suite bathroom, a wellappointed family shower room, and a large, well-equipped kitchen ideal for family meals.