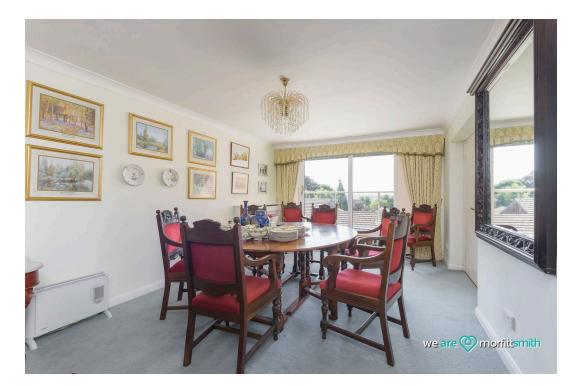

This apartment, accessed from the ground floor, boasts stunning views from large balconies in both the spacious lounge and separate dining room. The property features three generously sized double bedrooms, including a master with an en-suite bathroom, a wellappointed family shower room, and a large, well-equipped kitchen ideal for family meals.

The living and dining rooms are particularly noteworthy, offering front-facing balconies that capture breathtaking views towards Holmesfield. The apartment benefits from ample storage solutions, including fitted wardrobes and cupboards. Residents enjoy shared access to an activity centre that includes a swimming pool, squash court, and sauna.