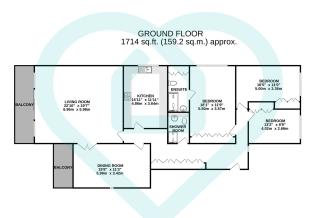

#### TOTAL FLOOR AREA : 1714 sq.ft. (159.2 sq.m.) approx.

This floor plan is for illustrative purposes only. All measurements and layouts are approximations and do not necessarily capture the precise specifications of the property. No responsibility is taken for any error, omission, or misstatement. We always recommend viewing in person to confirm the exact floor plan of a property. Made with Metropix.