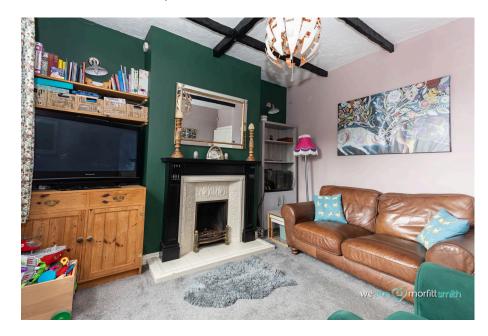

The accommodation includes a lounge with a front-facing window, exposed beams and a character fireplace. An inner lobby provides access to a cellar, ideal for storage. The dining kitchen features modern base and wall units with integrated appliances, a wall-mounted heated towel rail, and a rear-facing window overlooking the garden, with a rear entrance door.