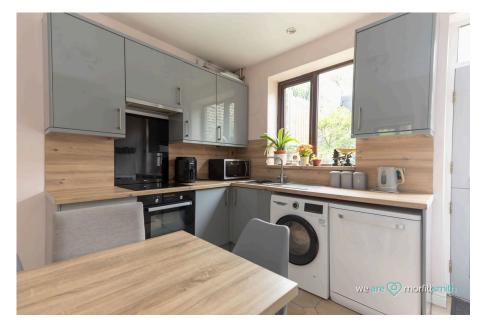

The accommodation includes a lounge with a front-facing window, exposed beams and a character fireplace. An inner lobby provides access to a cellar, ideal for storage. The dining kitchen features modern base and wall units with integrated appliances, a wall-mounted heated towel rail, and a rear-facing window overlooking the garden, with a rear entrance door.