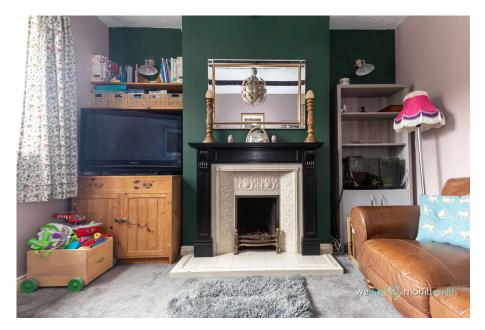

The accommodation includes a lounge with a front-facing window, exposed beams and a character fireplace. An inner lobby provides access to a cellar, ideal for storage. The dining kitchen features modern base and wall units with integrated appliances, a wall-mounted heated towel rail, and a rear-facing window overlooking the garden, with a rear entrance door.