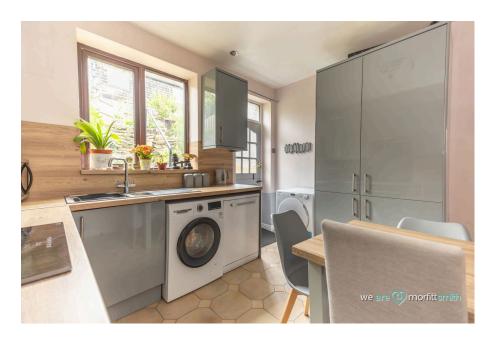

The accommodation includes a lounge with a front-facing window, exposed beams and a character fireplace. An inner lobby provides access to a cellar, ideal for storage. The dining kitchen features modern base and wall units with integrated appliances, a wall-mounted heated towel rail, and a rear-facing window overlooking the garden, with a rear entrance door.