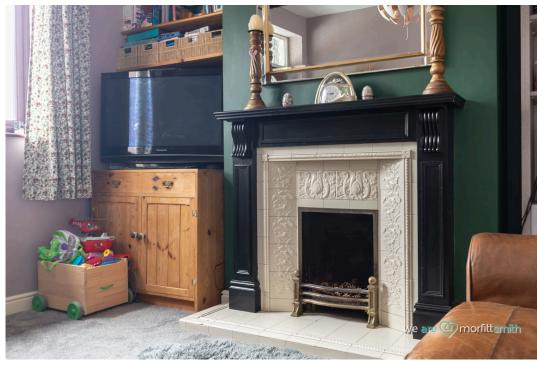

The accommodation includes a lounge with a front-facing window, exposed beams and a character fireplace. An inner lobby provides access to a cellar, ideal for storage. The dining kitchen features modern base and wall units with integrated appliances, a wall-mounted heated towel rail, and a rear-facing window overlooking the garden, with a rear entrance door.