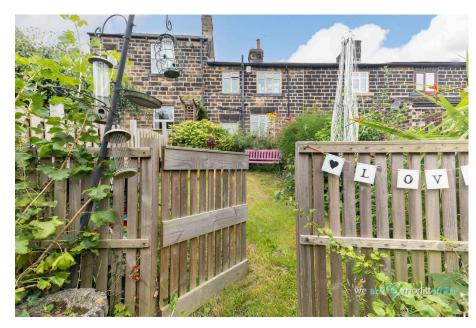

Outside, steps lead up to the front porch, and the rear garden features a cottage-style, two-tiered design with a lawn area, rockery borders, and a gravel section, with rights of access to the lower part of the garden.