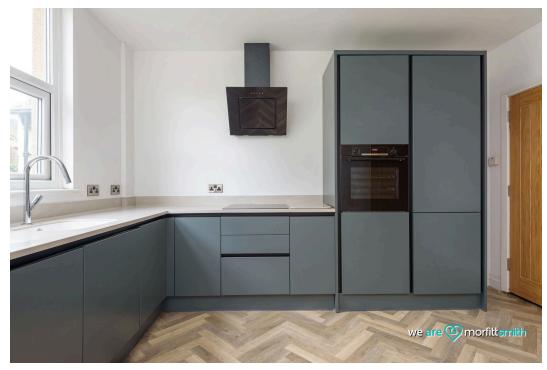

As you enter, through the front door to the cosy lounge, perfect for relaxation. At the rear of the house, you'll find the kitchen/diner equipped with modern appliances, and designed for contemporary living. This area also provides access to the cellar perfect for storage. The dining/kitchen area features access to the well maintained garden, complete with seating area and lush lawn, making it ideal for socializing and relaxing.