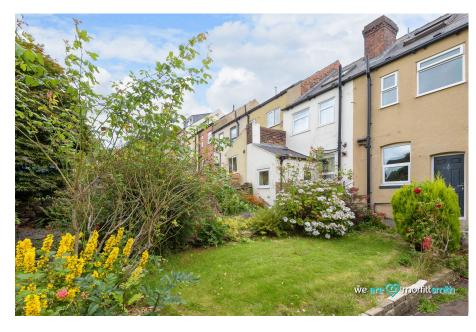

As you enter, through the front door to the cosy lounge, perfect for relaxation. At the rear of the house, you'll find the kitchen/diner equipped with modern appliances, and designed for contemporary living. This area also provides access to the cellar perfect for storage. The dining/kitchen area features access to the well maintained garden, complete with seating area and lush lawn, making it ideal for socializing and relaxing.