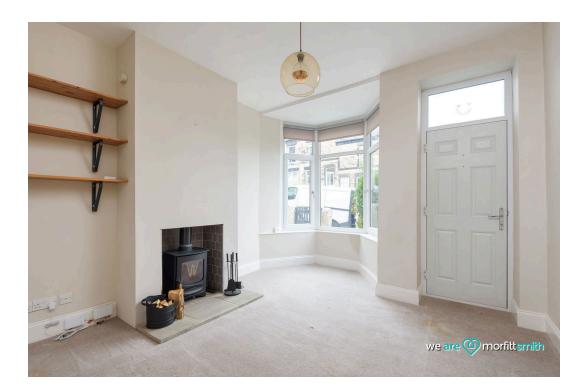

As you enter, through the front door to the cosy lounge, perfect for relaxation. At the rear of the house, you'll find the kitchen/diner equipped with modern appliances, and designed for contemporary living. This area also provides access to the cellar perfect for storage. The dining/kitchen area features access to the well maintained garden, complete with seating area and lush lawn, making it ideal for socializing and relaxing.