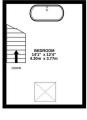

Moving to the first floor, you'll find two bedrooms and impressive, modern four-piece bathroom suite. The second floor is dedicated to the spacious main bedroom, which is bathed in natural light from numerous windows and a stunning En-suite for those relaxing spa evenings.

CELLAR HE 49" × 3"3" 1.46m × 1.00

KITCHEN 12'11" x 12'4" 3.94m x 3.75m

1ST FLOOR 327 sq.ft. (30.4 sq.m.) approx.

2ND FLOOR 199 sq.ft. (18.5 sq.m.) approx.

BEDROOM 12'3" x 10'4" 3.73m x 3.15m

• Three Bedroom Terrace