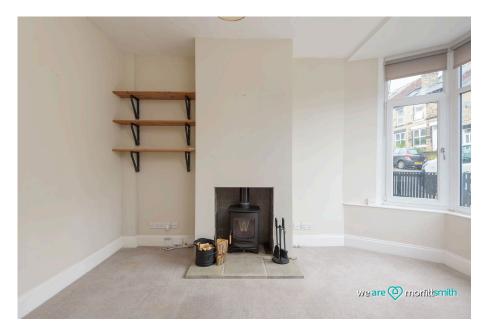

As you enter, through the front door to the cosy lounge, perfect for relaxation. At the rear of the house, you'll find the kitchen/diner equipped with modern appliances, and designed for contemporary living. This area also provides access to the cellar perfect for storage. The dining/kitchen area features access to the well maintained garden, complete with seating area and lush lawn, making it ideal for socializing and relaxing.