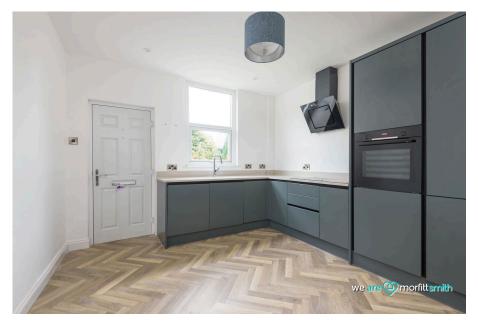

As you enter, through the front door to the cosy lounge, perfect for relaxation. At the rear of the house, you'll find the kitchen/diner equipped with modern appliances, and designed for contemporary living. This area also provides access to the cellar perfect for storage. The dining/kitchen area features access to the well maintained garden, complete with seating area and lush lawn, making it ideal for socializing and relaxing.