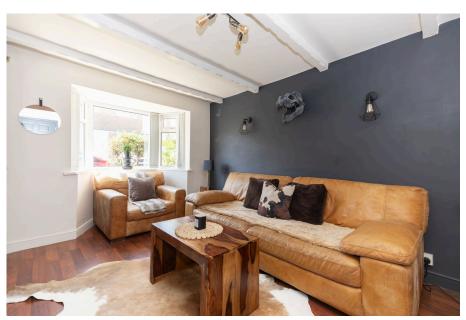

The ground floor features a stylish lounge to the left, generously sized and perfect for relaxation. This leads to an attractive kitchen diner, adorned with tasteful colours and a charming brick wall effect. The kitchen opens into a good-sized back garden, which boasts a patio seating area at the front and a grassy area at the rear, ideal for outdoor entertaining and family activities.

Stylish Lounge

Attractive Kitchen Diner

· Good-Sized Garden

· Well-Connected Location

Excellent Transport Links

Schools Nearby

Well Presented

· Convenient Location