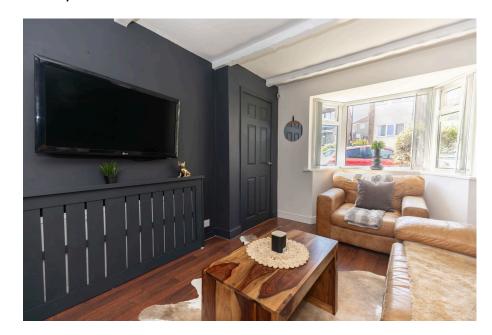

The ground floor features a stylish lounge to the left, generously sized and perfect for relaxation. This leads to an attractive kitchen diner, adorned with tasteful colours and a charming brick wall effect. The kitchen opens into a good-sized back garden, which boasts a patio seating area at the front and a grassy area at the rear, ideal for outdoor entertaining and family activities.