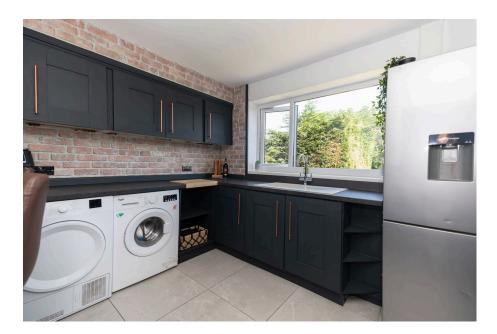

The ground floor features a stylish lounge to the left, generously sized and perfect for relaxation. This leads to an attractive kitchen diner, adorned with tasteful colours and a charming brick wall effect. The kitchen opens into a good-sized back garden, which boasts a patio seating area at the front and a grassy area at the rear, ideal for outdoor entertaining and family activities.

Stylish Lounge

Attractive Kitchen Diner

· Good-Sized Garden

· Well-Connected Location

Excellent Transport Links

Schools Nearby

Well Presented

· Convenient Location