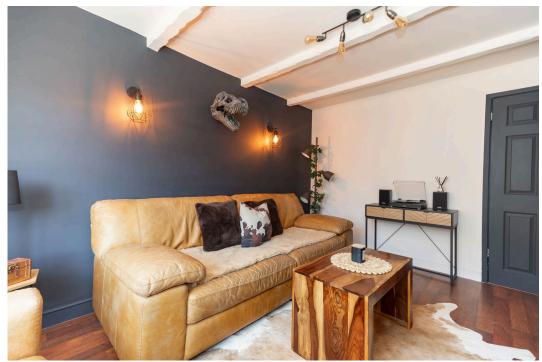

The ground floor features a stylish lounge to the left, generously sized and perfect for relaxation. This leads to an attractive kitchen diner, adorned with tasteful colours and a charming brick wall effect. The kitchen opens into a good-sized back garden, which boasts a patio seating area at the front and a grassy area at the rear, ideal for outdoor entertaining and family activities.

Stylish Lounge

Attractive Kitchen Diner

· Good-Sized Garden

· Well-Connected Location

Excellent Transport Links

Schools Nearby

Well Presented

· Convenient Location