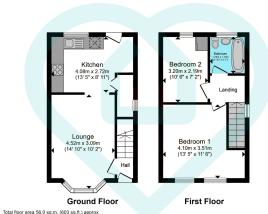

Upstairs, the property offers a tasteful landing with a window that adds natural light. Two double bedrooms, both well presented, provide comfortable and spacious living areas. A three-piece bathroom suite completes the floorplan, offering modern amenities and convenience.

total mour airea 39.0 Sq.III. (900 Sq.III. (900 Sq.III.) approx.

his floorplan is for illustrative purposes only and is not drawn to scale. Measurements, floor-areas, openings and orientations are approximate. They should not be relied upon for any
purpose and do not form any part of an agreement. My liability is taken for any error or mis-statement. All notions must refur on their reun immediate.

This floor plan is for illustrative purposes only. All measurements and layouts are approximations and do not necessarily capture the precise specifications of the proporting. Mo responsibility is taken for any error, omission, or misstakement. We always recommend viewing in person to confirm the exact floor plan of a property. Made with Metropix.