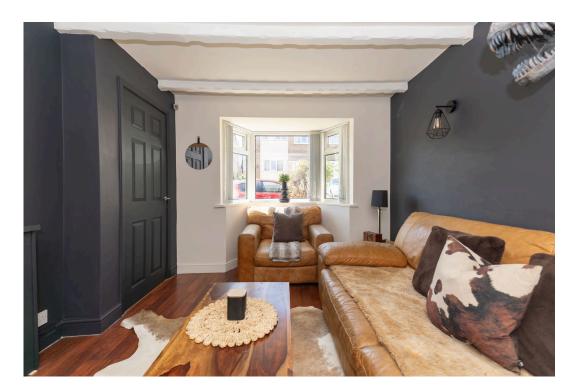

The ground floor features a stylish lounge to the left, generously sized and perfect for relaxation. This leads to an attractive kitchen diner, adorned with tasteful colours and a charming brick wall effect. The kitchen opens into a good-sized back garden, which boasts a patio seating area at the front and a grassy area at the rear, ideal for outdoor entertaining and family activities.

Stylish Lounge

Attractive Kitchen Diner

· Good-Sized Garden

· Well-Connected Location

Excellent Transport Links

Schools Nearby

Well Presented

· Convenient Location