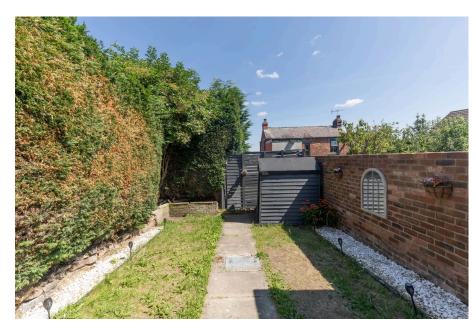

The ground floor features a stylish lounge to the left, generously sized and perfect for relaxation. This leads to an attractive kitchen diner, adorned with tasteful colours and a charming brick wall effect. The kitchen opens into a good-sized back garden, which boasts a patio seating area at the front and a grassy area at the rear, ideal for outdoor entertaining and family activities.