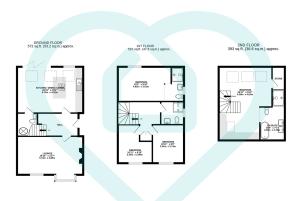

TOTAL FLOOR AREA: 1480 sq.ft. (137.5 sq.m.) approx.

This floor plan is for illustrative purposes only. All measurements and layouts are approximations and do not necessarily capture the precise specifications of the property. No responsibility is taken for any error, omission, or misstatement. We always recommend viewing in person to confirm the exact floor plan of a property. Made with Metropix.