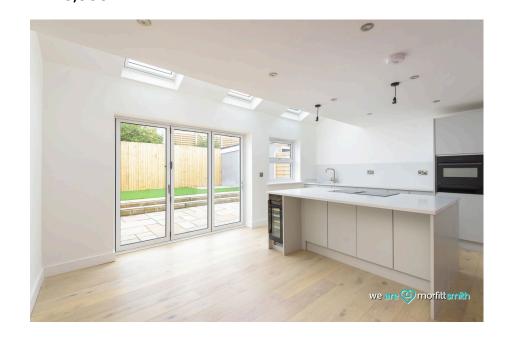

Having separate lounge with built in media wall, living/dining kitchen with bi-fold doors directly to the garden and having a range of quality kitchen fittings and appliances. Ground floor WC / Utility / Plant room. To the first floor are three bedrooms, one with en-suite shower room and further family shower room. To the second floor is an impressive master suite built into the eaves and with natural lighting in abundance, with open plan bath/shower room.