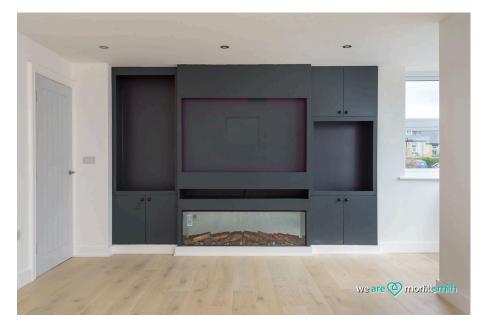

Having separate lounge with built in media wall, living/dining kitchen with bi-fold doors directly to the garden and having a range of quality kitchen fittings and appliances. Ground floor WC / Utility / Plant room. To the first floor are three bedrooms, one with en-suite shower room and further family shower room. To the second floor is an impressive master suite built into the eaves and with natural lighting in abundance, with open plan bath/shower room.