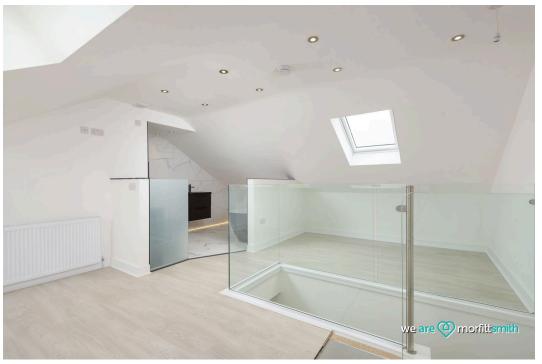

Having separate lounge with built in media wall, living/dining kitchen with bi-fold doors directly to the garden and having a range of quality kitchen fittings and appliances. Ground floor WC / Utility / Plant room. To the first floor are three bedrooms, one with en-suite shower room and further family shower room. To the second floor is an impressive master suite built into the eaves and with natural lighting in abundance, with open plan bath/shower room.