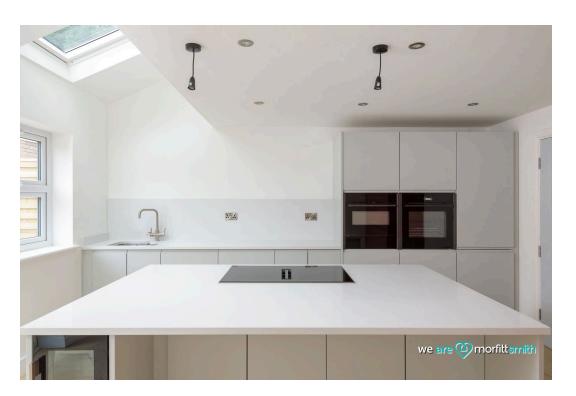

Having separate lounge with built in media wall, living/dining kitchen with bi-fold doors directly to the garden and having a range of quality kitchen fittings and appliances. Ground floor WC / Utility / Plant room. To the first floor are three bedrooms, one with en-suite shower room and further family shower room. To the second floor is an impressive master suite built into the eaves and with natural lighting in abundance, with open plan bath/shower room.

- New Build Nearing Completion
- Four Bedroom 2 en-suite shower / bath rooms
- Energy Efficient Heating Air Off Road parking for two cars Source Heat Pump
- Lounge with Media Wall
- · High Spec finish throughout
- New Build Construction Warranty
- · Large fully fitted dining kitchen
- · Crookes & Commonside shopping nearby
- · Good transport links to the Universities and Hospitals