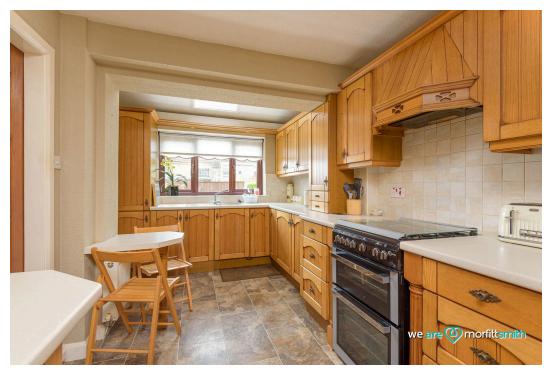

The kitchen, accessible from the dining room, is a good size with ample storage and work surface areas. To the left of the ground floor, you'll find a convenient WC and access to the garage. The garden is a beautiful, tiered space with a patio, stone features, and flower beds, perfect for family time and socialising.