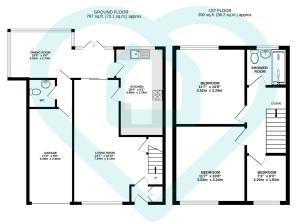

Heading upstairs, you'll find three bedrooms. Two of these are very generous doubles, while the third is a versatile single, suitable for use as an office, nursery, or guest room. Completing the floorplan is a well-appointed three-piece shower suite. The entire house is decorated in a neutral colour palette, providing a blank canvas for personalisation.

Tenure

TOTAL FLOOR AREA: 1177 sq.ft. (109.3 sq.m.) approx

This floor plan is for illustrative purposes only. All measurements and layouts are approximations and do not necessarily capture the precise specifications of the property. No responsibility is taken for any error, omission, or misstatement. We always recommend viewing in person to confirm the exact floor plan of a property