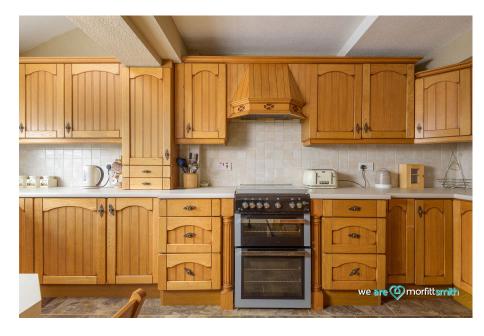

The kitchen, accessible from the dining room, is a good size with ample storage and work surface areas. To the left of the ground floor, you'll find a convenient WC and access to the garage. The garden is a beautiful, tiered space with a patio, stone features, and flower beds, perfect for family time and socialising.