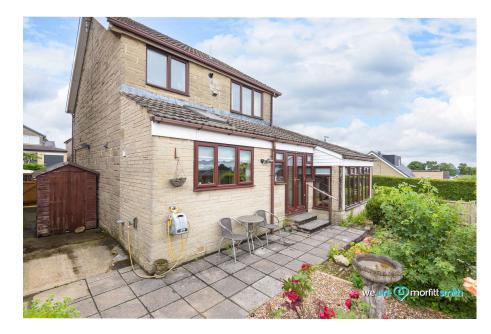

The kitchen, accessible from the dining room, is a good size with ample storage and work surface areas. To the left of the ground floor, you'll find a convenient WC and access to the garage. The garden is a beautiful, tiered space with a patio, stone features, and flower beds, perfect for family time and socialising.

- · Neutral Decor: Ready for personalisation
- · Beautiful Gardens: Tiered patio, stone, and flower beds
- · French Doors: Ideal for indoor-outdoor living
- · Large Lounge: Expansive with exposed beams.
- · Driveway and Garage: Ample · Detached Home: Privacy and extra space