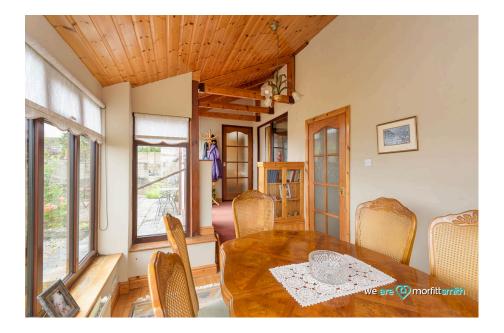

## Why You'll Love It

Enter through the front door into a welcoming porch that leads into a large lounge. This expansive space features exposed beams and offers a warm, inviting atmosphere. Sliding doors connect the lounge to the dining room, which has complete window walls providing views of the rear garden and plenty of natural light. French doors open directly into the garden, creating an ideal space for indooroutdoor living and entertaining.

The kitchen, accessible from the dining room, is a good size with ample storage and work surface areas. To the left of the ground floor, you'll find a convenient WC and access to the garage. The garden is a beautiful, tiered space with a patio, stone features, and flower beds, perfect for family time and socialising.