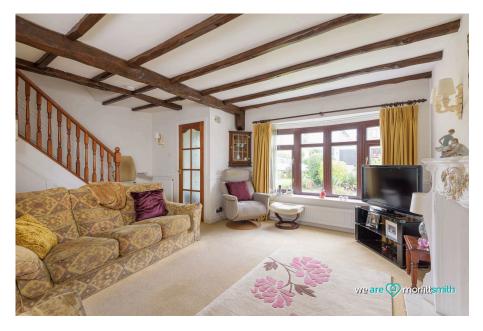

## Why You'll Love It

Enter through the front door into a welcoming porch that leads into a large lounge. This expansive space features exposed beams and offers a warm, inviting atmosphere. Sliding doors connect the lounge to the dining room, which has complete window walls providing views of the rear garden and plenty of natural light. French doors open directly into the garden, creating an ideal space for indooroutdoor living and entertaining.

Heading upstairs, you'll find three bedrooms. Two of these are very generous doubles, while the third is a versatile single, suitable for use as an office, nursery, or guest room. Completing the floorplan is a well-appointed three-piece shower suite. The entire house is decorated in a neutral colour palette, providing a blank canvas for personalisation.