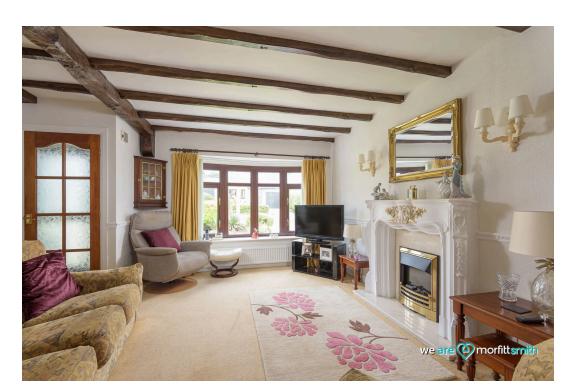

## Why You'll Love It

Enter through the front door into a welcoming porch that leads into a large lounge. This expansive space features exposed beams and offers a warm, inviting atmosphere. Sliding doors connect the lounge to the dining room, which has complete window walls providing views of the rear garden and plenty of natural light. French doors open directly into the garden, creating an ideal space for indooroutdoor living and entertaining.