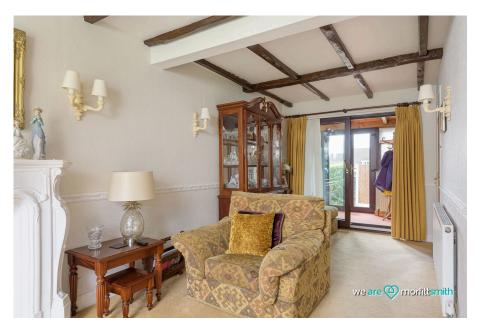

## Why You'll Love It

Enter through the front door into a welcoming porch that leads into a large lounge. This expansive space features exposed beams and offers a warm, inviting atmosphere. Sliding doors connect the lounge to the dining room, which has complete window walls providing views of the rear garden and plenty of natural light. French doors open directly into the garden, creating an ideal space for indooroutdoor living and entertaining.

Heading upstairs, you'll find three bedrooms. Two of these are very generous doubles, while the third is a versatile single, suitable for use as an office, nursery, or guest room. Completing the floorplan is a well-appointed three-piece shower suite. The entire house is decorated in a neutral colour palette, providing a blank canvas for personalisation.