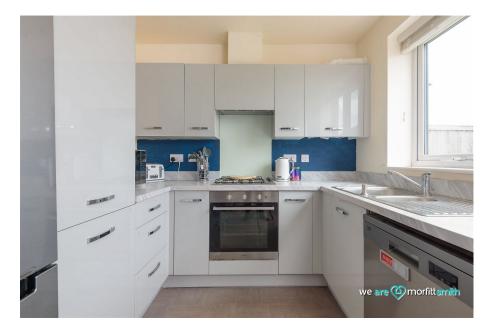

## Why You'll Love It

You enter the home through a generous hallway with stairs leading to the first floor. To your left is the living room, a full-width space with ample room for comfortable seating and entertainment, featuring a broad windowed door that floods the room with natural light. At the rear is a good-sized kitchen/diner, boasting integrated appliances and a spacious dining area perfect for family meals. There is plenty of worktop space for preparing food, and a practical WC is conveniently located off the kitchen. The rear garden is a lengthy expanse of patio and grass, an excellent space for hosting guests and outdoor dining in warm weather.

- Community Setting:
  Delightful neighborhood with green spaces
- Öff-Road Parking: Generous driveway
- Large Kitchen/Diner: Integrated appliances and ample dining space
- Expansive Rear Garden: Patio and grass areas for outdoor activities
- Family Bathroom: Wellappointed and functional