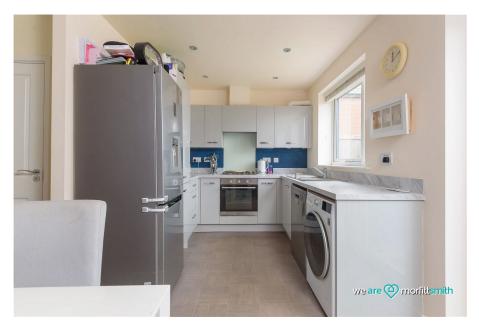

## Why You'll Love It

You enter the home through a generous hallway with stairs leading to the first floor. To your left is the living room, a full-width space with ample room for comfortable seating and entertainment, featuring a broad windowed door that floods the room with natural light. At the rear is a good-sized kitchen/diner, boasting integrated appliances and a spacious dining area perfect for family meals. There is plenty of worktop space for preparing food, and a practical WC is conveniently located off the kitchen. The rear garden is a lengthy expanse of patio and grass, an excellent space for hosting guests and outdoor dining in warm weather.