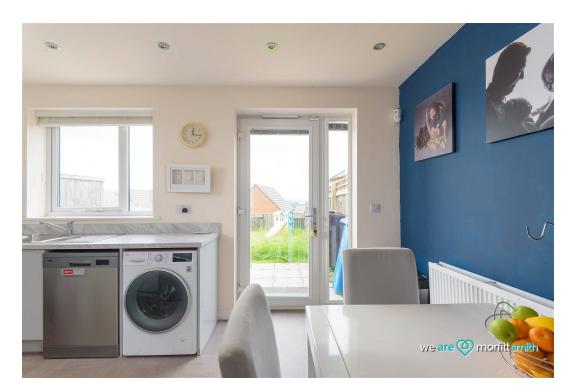

## Why You'll Love It

You enter the home through a generous hallway with stairs leading to the first floor. To your left is the living room, a full-width space with ample room for comfortable seating and entertainment, featuring a broad windowed door that floods the room with natural light. At the rear is a good-sized kitchen/diner, boasting integrated appliances and a spacious dining area perfect for family meals. There is plenty of worktop space for preparing food, and a practical WC is conveniently located off the kitchen. The rear garden is a lengthy expanse of patio and grass, an excellent space for hosting guests and outdoor dining in warm weather.