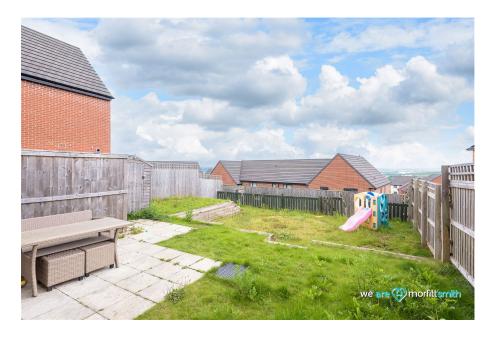

## Why You'll Love It

You enter the home through a generous hallway with stairs leading to the first floor. To your left is the living room, a full-width space with ample room for comfortable seating and entertainment, featuring a broad windowed door that floods the room with natural light. At the rear is a good-sized kitchen/diner, boasting integrated appliances and a spacious dining area perfect for family meals. There is plenty of worktop space for preparing food, and a practical WC is conveniently located off the kitchen. The rear garden is a lengthy expanse of patio and grass, an excellent space for hosting guests and outdoor dining in warm weather.

- Community Setting:
  Delightful neighborhood with green spaces
- Öff-Road Parking: Generous driveway
- Large Kitchen/Diner: Integrated appliances and ample dining space
- Expansive Rear Garden: Patio and grass areas for outdoor activities
- Family Bathroom: Wellappointed and functional