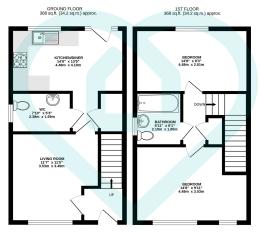

TOTAL FLOOR AREA: 736 sq.ft. (68.4 sq.m.) approx.

This floor plan is for illustrative purposes only. All measurements and layouts are approximations and do not necessarily capture the precise specifications of the property. No responsibility is taken for any error, omission, or miststament. We always recommend viewing in person to confirm the exact floor plan of a property. Made with Metronix