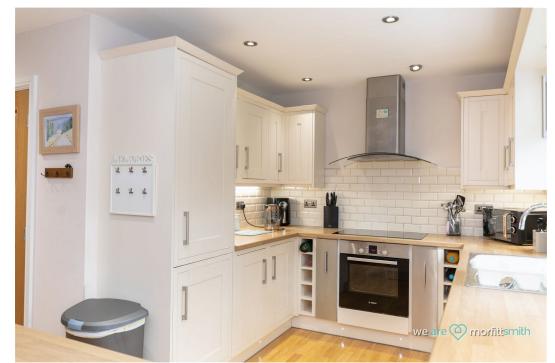

As you enter, the welcoming entrance hall leads you to a cosy lounge on the right, perfect for relaxation. At the rear of the house, you'll find an extensive kitchen/diner/lounge area, equipped with modern appliances, and designed for contemporary living. This area also provides access to a porch and a handy utility room, ensuring convenience for busy households. The dining area features French doors that open into a beautifully maintained garden, complete with a decking and seating area at the front and a lush lawn to the rear, making it ideal for socializing and relaxing. A ground floor WC adds to the functionality of the space.

- Stunning Three-Bedroom Semi-Detached Home
- Expansive Kitchen/Diner/ Lounge Area with Modern Appliances
- Spacious Drive with Electronic Charging Point
- Attractive Exterior
- Fantastic Schools Nearby

- Modern Ground Floor Extension
- Access to Porch and Utility Room
- Impressive and Modern Four-Piece Bathroom Suite
- Beautifully Landscaped Garden
- Sought After Location