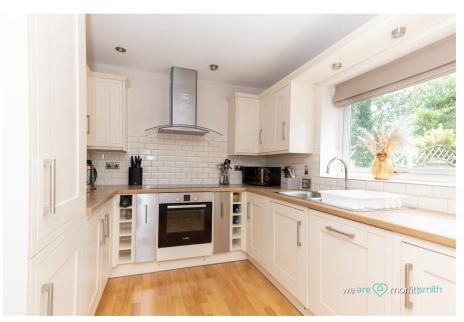

As you enter, the welcoming entrance hall leads you to a cosy lounge on the right, perfect for relaxation. At the rear of the house, you'll find an extensive kitchen/diner/lounge area, equipped with modern appliances, and designed for contemporary living. This area also provides access to a porch and a handy utility room, ensuring convenience for busy households. The dining area features French doors that open into a beautifully maintained garden, complete with a decking and seating area at the front and a lush lawn to the rear, making it ideal for socializing and relaxing. A ground floor WC adds to the functionality of the space.