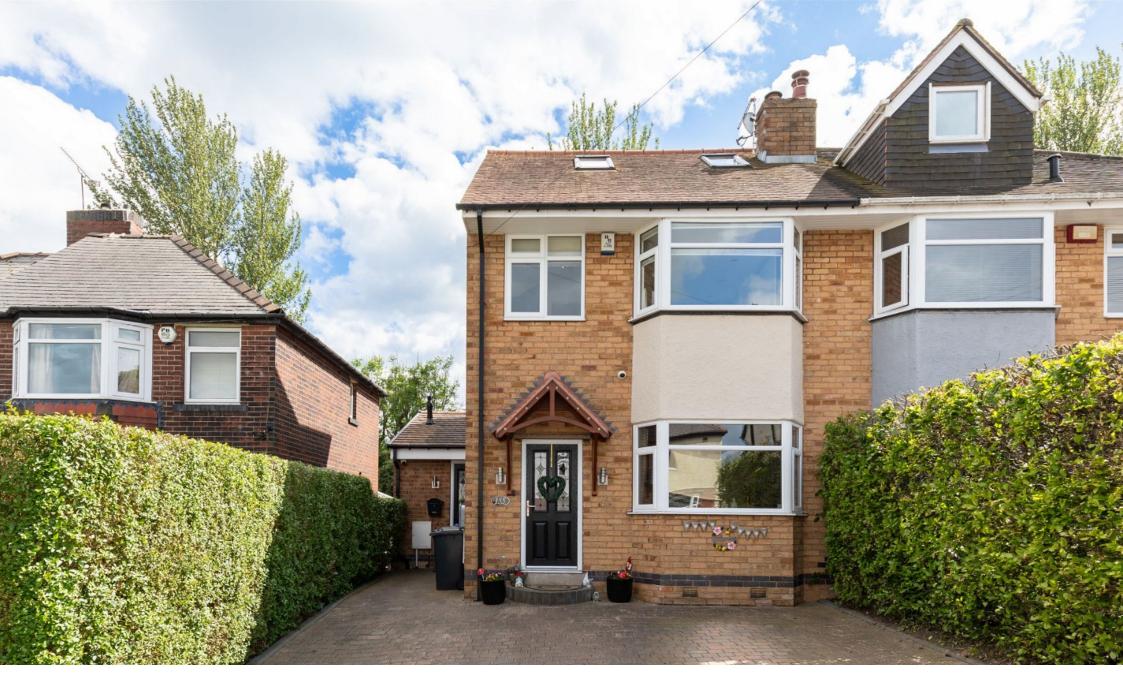

Forres Road, Crookes, S10 1WF £425,000

**▶** 3 **▶** 1 **№** 2

## Why We Love It

This home not only offers an attractive exterior but also includes a double driveway, ensuring plenty of parking space. The location is fantastic, with great schools nearby, convenient amenities, and plenty of surrounding green spaces. It's also a short drive to the beautiful Peak District, the vibrant city centre, and popular areas like Crookes and Walkley.

## Why You'll Love It

Welcome to this stunning three-bedroom semi-detached home on Forres Road, Sheffield, S10 1WF. Perfectly extended and beautifully presented, this property is ideal for families looking for modern living in a fantastic location.

- Stunning Three-Bedroom Semi-Detached Home
- Expansive Kitchen/Diner/ Lounge Area with Modern Appliances
- Spacious Drive with Electronic Charging Point
- Attractive Exterior
- Fantastic Schools Nearby