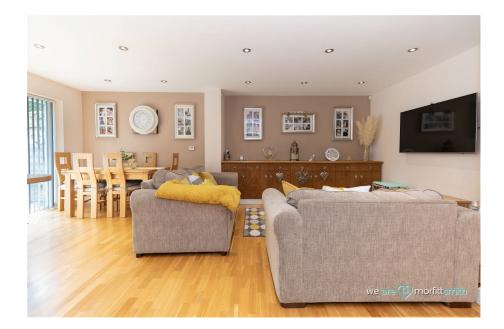

As you enter, the welcoming entrance hall leads you to a cosy lounge on the right, perfect for relaxation. At the rear of the house, you'll find an extensive kitchen/diner/lounge area, equipped with modern appliances, and designed for contemporary living. This area also provides access to a porch and a handy utility room, ensuring convenience for busy households. The dining area features French doors that open into a beautifully maintained garden, complete with a decking and seating area at the front and a lush lawn to the rear, making it ideal for socializing and relaxing. A ground floor WC adds to the functionality of the space.

The ground floor flows seamlessly, offering an excellent family living area. Moving to the first floor, you'll find two double bedrooms. The front bedroom boasts built-in wardrobes and a charming bay window. This floor is completed by an impressive and modern fourpiece bathroom suite.