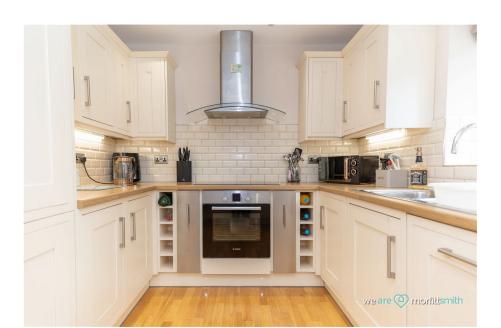

As you enter, the welcoming entrance hall leads you to a cosy lounge on the right, perfect for relaxation. At the rear of the house, you'll find an extensive kitchen/diner/lounge area, equipped with modern appliances, and designed for contemporary living. This area also provides access to a porch and a handy utility room, ensuring convenience for busy households. The dining area features French doors that open into a beautifully maintained garden, complete with a decking and seating area at the front and a lush lawn to the rear, making it ideal for socializing and relaxing. A ground floor WC adds to the functionality of the space.