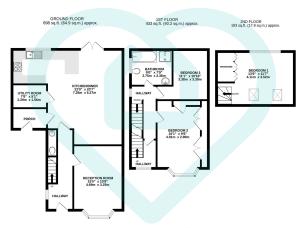

TOTAL FLOOR AREA : 1324 sq.ft. (123.0 sq.m.) approx.

This floor plan is for illustrative purposes only. All measurements and layouts are approximations and do not necessarily capture the precise specifications of the property. No responsibility is taken for any error, omission, or misstatement. We always recommend viewing in person to confirm the exact floor plan of a property. Made with Metropik.