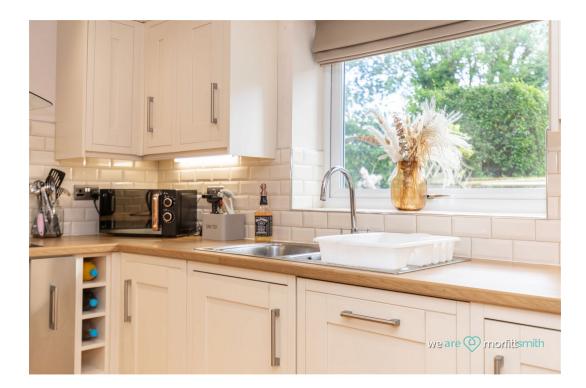

As you enter, the welcoming entrance hall leads you to a cosy lounge on the right, perfect for relaxation. At the rear of the house, you'll find an extensive kitchen/diner/lounge area, equipped with modern appliances, and designed for contemporary living. This area also provides access to a porch and a handy utility room, ensuring convenience for busy households. The dining area features French doors that open into a beautifully maintained garden, complete with a decking and seating area at the front and a lush lawn to the rear, making it ideal for socializing and relaxing. A ground floor WC adds to the functionality of the space.

- Stunning Three-Bedroom Semi-Detached Home
- Expansive Kitchen/Diner/ Lounge Area with Modern Appliances
- Spacious Drive with Electronic Charging Point
- Attractive Exterior
- Fantastic Schools Nearby