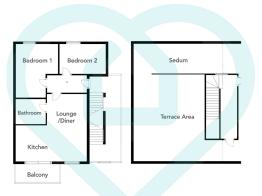

#### Two Bedroom Balcony / Terrace Apartment

First/ Second Floor Approx. 57.2 sq. metres (615.6 sq. feet)

This floor plan is for illustrative purposes only. All measurements and layouts are approximations and do not necessarily capture the precise specifications of the property. No responsibility is taken for any error, omission, or misstatement. We always recommend viewing in person to confirm the exact floor plan of a property Made with Metropix.