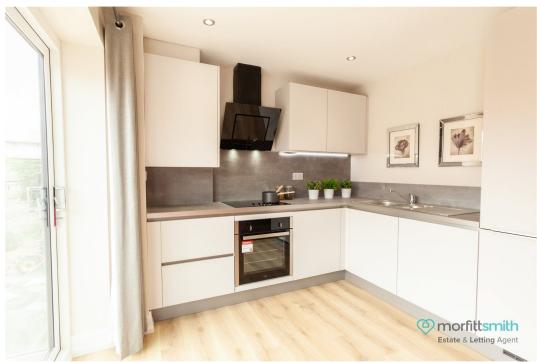

The lounge/diner impresses with its modern décor, abundant natural light, and ample space for entertaining. A sleek fitted kitchen with integrated appliances and generous storage leads to a private balcony, perfect for alfresco dining.