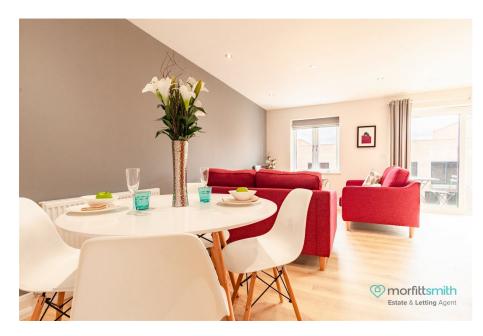

The lounge/diner impresses with its modern décor, abundant natural light, and ample space for entertaining. A sleek fitted kitchen with integrated appliances and generous storage leads to a private balcony, perfect for alfresco dining.