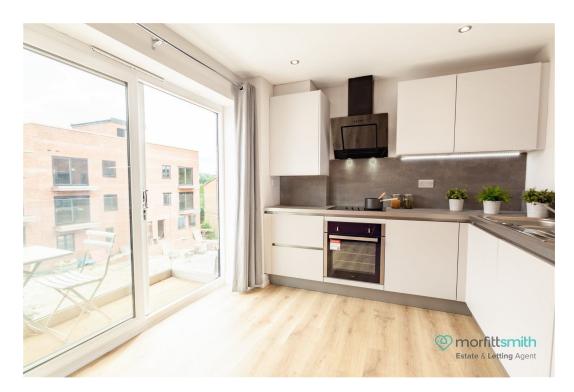

The lounge/diner impresses with its modern décor, abundant natural light, and ample space for entertaining. A sleek fitted kitchen with integrated appliances and generous storage leads to a private balcony, perfect for alfresco dining.