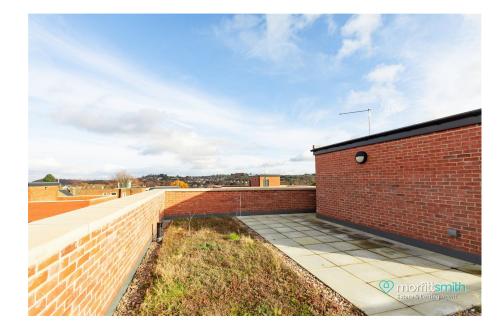

The full bathroom, accessible from the lounge/diner, features a pristine three-piece suite, stylish lighting, and a heated towel rail. Residents enjoy allocated parking and access to a communal roof terrace, ideal for enjoying sunny days or hosting barbecues. Lemont House offers a sophisticated living environment, blending comfort and convenience in a serene residential setting opposite the scenic Green Oak Recreation Grounds.

- Beautiful Modern Apartment
  2 Gorgeous Bedrooms
- Idyllic Totley Location
- · Residents' Allocated Parking
- Breathtaking Roof Terrace
- · Close to the Peak District
- Sleek Integrated Kitchen
- Enviable Private Balcony
- · Great Transport Links into the City & Out to the Peaks
- Walking Distance from Lemont Park