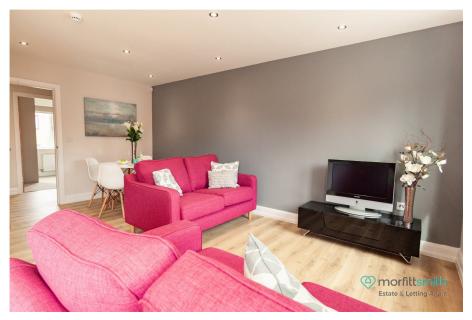

The lounge/diner impresses with its modern décor, abundant natural light, and ample space for entertaining. A sleek fitted kitchen with integrated appliances and generous storage leads to a private balcony, perfect for alfresco dining.