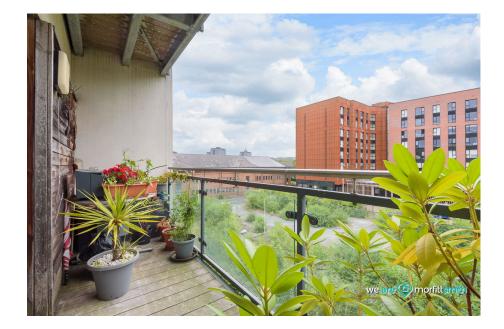

## Why You'll Love It

Inside, the apartment features a modern kitchen equipped with contemporary appliances and ample storage. The open plan living, kitchen, and bedroom area is designed for functionality and style, enhanced by neutral décor ready for you to make your own personal stamp. French doors lead onto a private balcony, offering a pleasant outdoor space and plenty of natural light.