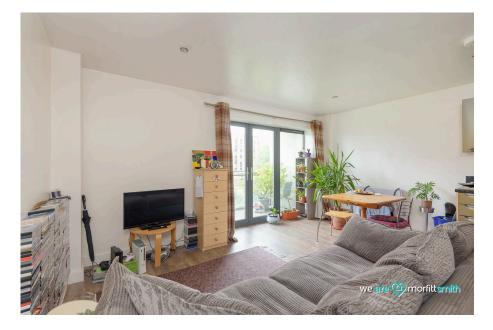

## Why You'll Love It

Inside, the apartment features a modern kitchen equipped with contemporary appliances and ample storage. The open plan living, kitchen, and bedroom area is designed for functionality and style, enhanced by neutral décor ready for you to make your own personal stamp. French doors lead onto a private balcony, offering a pleasant outdoor space and plenty of natural light.

The three-piece bathroom suite includes an overhead shower, and the apartment is designed with clever storage solutions throughout. This property is ideal for first-time buyers and investors looking for a blend of comfort, convenience, and potential in a sought-after location.