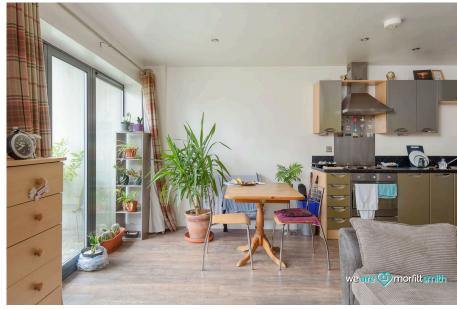

## Why You'll Love It

Inside, the apartment features a modern kitchen equipped with contemporary appliances and ample storage. The open plan living, kitchen, and bedroom area is designed for functionality and style, enhanced by neutral décor ready for you to make your own personal stamp. French doors lead onto a private balcony, offering a pleasant outdoor space and plenty of natural light.