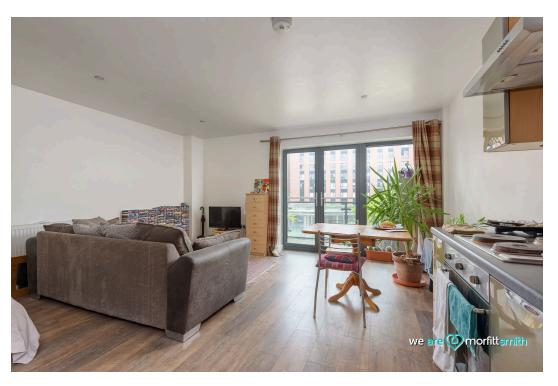

## Why You'll Love It

Inside, the apartment features a modern kitchen equipped with contemporary appliances and ample storage. The open plan living, kitchen, and bedroom area is designed for functionality and style, enhanced by neutral décor ready for you to make your own personal stamp. French doors lead onto a private balcony, offering a pleasant outdoor space and plenty of natural light.

- Modern Kitchen with Contemporary Appliances
- French Doors Leading to Private Balcony
- Spacious Three-Piece Bathroom Suite with Overhead Shower
- Close to Transport Links, Shops, Bars, and Restaurants
- Ideal for First-Time Buyers and Investors