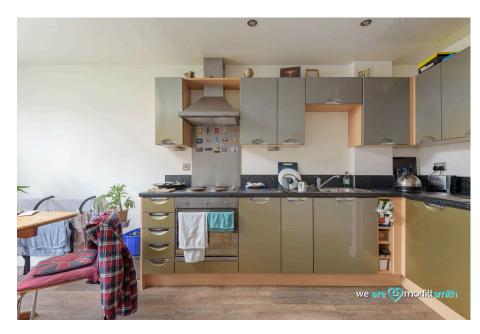

## Why You'll Love It

Inside, the apartment features a modern kitchen equipped with contemporary appliances and ample storage. The open plan living, kitchen, and bedroom area is designed for functionality and style, enhanced by neutral décor ready for you to make your own personal stamp. French doors lead onto a private balcony, offering a pleasant outdoor space and plenty of natural light.