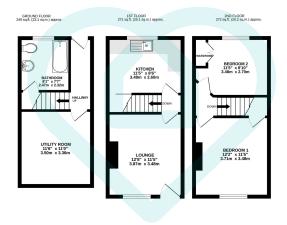

TOTAL FLOOR AREA: 791 sq.ft. (73.5 sq.m.) approx.

This floor plan is for illustrative purposes only. All measurements and layouts are approximations and do not necessarily capture the precise specifications of the property. No responsibility is taken for any error, omission, or misstatement. We always recommend viewing in person to confirm the exact floor plan of a property Made with Metropix.