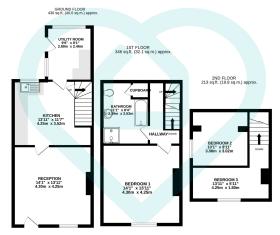

TOTAL FLOOR AREA: 989 sq.ft. (91.9 sq.m.) approx.

This floor plan is for illustrative purposes only. All measurements and layouts are approximations and do not necessarily capture the precise specifications of the property. No responsibility is taken for any error, omission, or misstatement. We always recommend viewing in person to confirm the exact floor plan of a property. Made with Metropix.