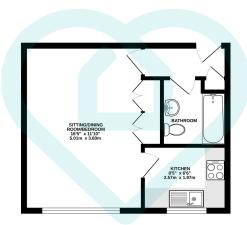

### Tenure

Leasehold

Lease Start Date 16 Jun 1988

Lease End Date 25 Dec 2287

Lease Term 300 years from 25 December 1987

TOTAL FLOOR AREA : 333 sq.ft. (30.9 sq.m.) approx.

This floor plan is for illustrative purposes only. All measurements and layouts are approximations and do not necessarily capture the precise specifications of the property. No responsibility is taken for any error, omission, or missistement. We always recommend viewing in person to confirm the exact floor plan of a property. Made with Metropix.