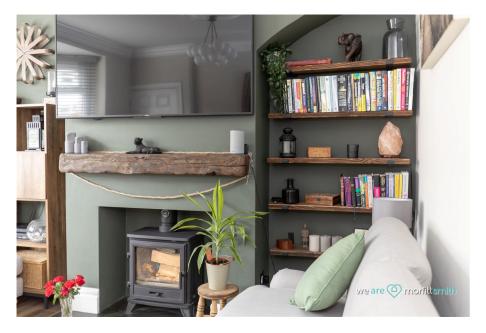

The accommodation comprises an entrance hallway with a staircase to the first-floor landing. The delightful lounge boasts a bay window to the front and a decorative multi fuel log burner as a focal point. A doorway from the lounge leads to the kitchen, fitted with an excellent range of base and wall units, extending into the dining area, which includes a useful cupboard and patio doors opening to the garden, offering a lovely wooded aspect.

The modern family bathroom includes a three-piece suite, comprising a WC, wash basin, and bath, with a luxurious design.

Externally, the property features a drive providing off-road parking. The rear garden offers an outdoor seating and entertaining area. Additionally, you own the strip of land behind the fence leading down to the river, creating a complete outdoor oasis. The garden is well maintained and perfect for hosting, socialising and relaxation.