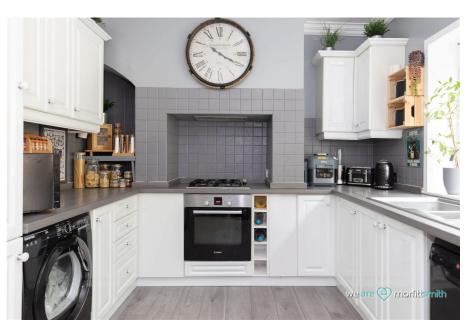

The accommodation comprises an entrance hallway with a staircase to the first-floor landing. The delightful lounge boasts a bay window to the front and a decorative multi fuel log burner as a focal point. A doorway from the lounge leads to the kitchen, fitted with an excellent range of base and wall units, extending into the dining area, which includes a useful cupboard and patio doors opening to the garden, offering a lovely wooded aspect.