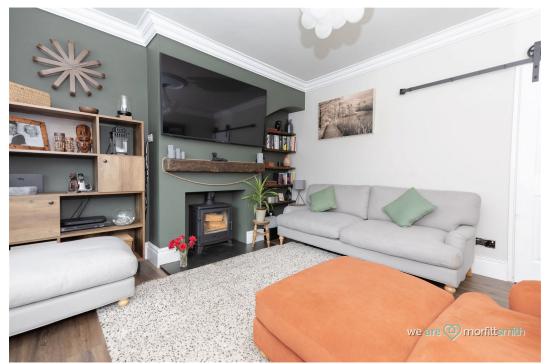

The accommodation comprises an entrance hallway with a staircase to the first-floor landing. The delightful lounge boasts a bay window to the front and a decorative multi fuel log burner as a focal point. A doorway from the lounge leads to the kitchen, fitted with an excellent range of base and wall units, extending into the dining area, which includes a useful cupboard and patio doors opening to the garden, offering a lovely wooded aspect.