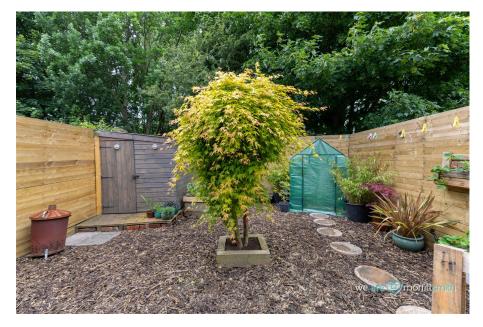

The modern family bathroom includes a three-piece suite, comprising a WC, wash basin, and bath, with a luxurious design.

Externally, the property features a drive providing off-road parking. The rear garden offers an outdoor seating and entertaining area. Additionally, you own the strip of land behind the fence leading down to the river, creating a complete outdoor oasis. The garden is well maintained and perfect for hosting, socialising and relaxation.