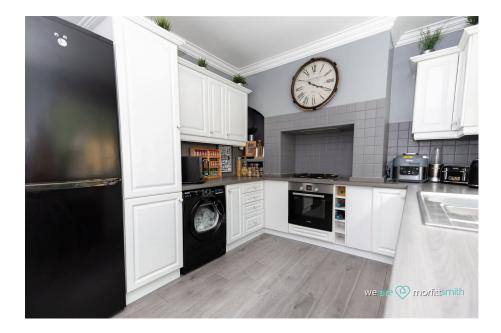

The accommodation comprises an entrance hallway with a staircase to the first-floor landing. The delightful lounge boasts a bay window to the front and a decorative multi fuel log burner as a focal point. A doorway from the lounge leads to the kitchen, fitted with an excellent range of base and wall units, extending into the dining area, which includes a useful cupboard and patio doors opening to the garden, offering a lovely wooded aspect.