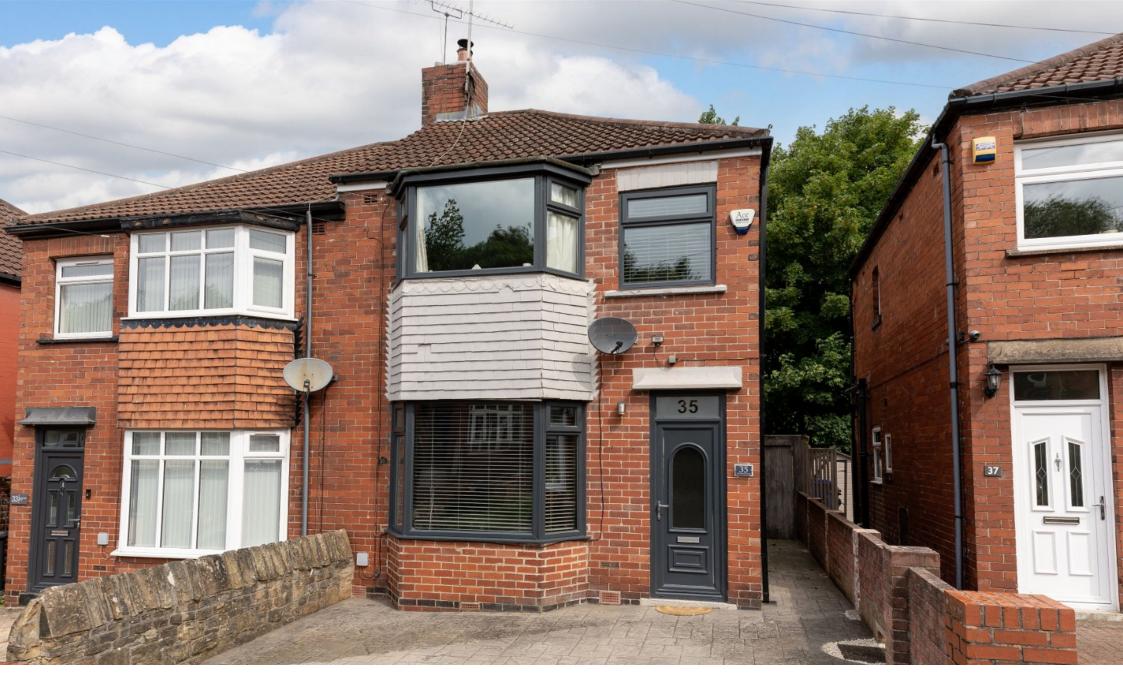

### Why You'll Love It

An internal inspection is essential to appreciate this beautifully presented three-bedroom semi-detached family home located on a sought-after cul-de-sac. This property features off-road parking and a rear garden with a lovely aspect.

The accommodation comprises an entrance hallway with a staircase to the first-floor landing. The delightful lounge boasts a bay window to the front and a decorative multi fuel log burner as a focal point. A doorway from the lounge leads to the kitchen, fitted with an excellent range of base and wall units, extending into the dining area, which includes a useful cupboard and patio doors opening to the garden, offering a lovely wooded aspect.