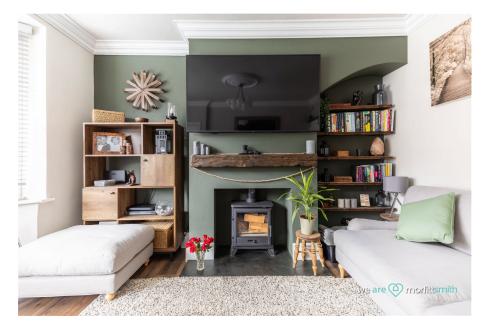

The accommodation comprises an entrance hallway with a staircase to the first-floor landing. The delightful lounge boasts a bay window to the front and a decorative multi fuel log burner as a focal point. A doorway from the lounge leads to the kitchen, fitted with an excellent range of base and wall units, extending into the dining area, which includes a useful cupboard and patio doors opening to the garden, offering a lovely wooded aspect.

- Proximity to Amenities and Transportation
- Rear Garden with a Wooded
  Off-Road Parking Aspect
- Semi-detached
- Close to Schools
- Sought After Location

- Decorative Multi Fuel Log Burner
- - Well Presented
  - Surrounding Green Space
  - 3 Bedrooms