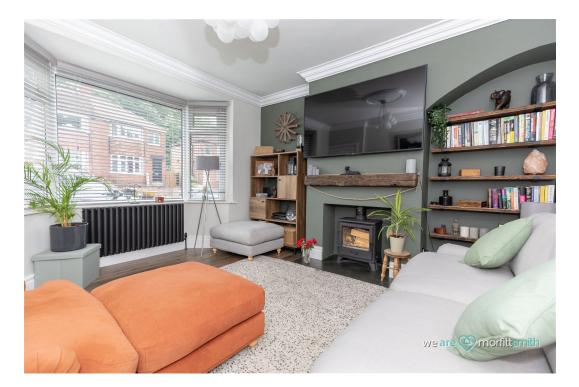

The accommodation comprises an entrance hallway with a staircase to the first-floor landing. The delightful lounge boasts a bay window to the front and a decorative multi fuel log burner as a focal point. A doorway from the lounge leads to the kitchen, fitted with an excellent range of base and wall units, extending into the dining area, which includes a useful cupboard and patio doors opening to the garden, offering a lovely wooded aspect.