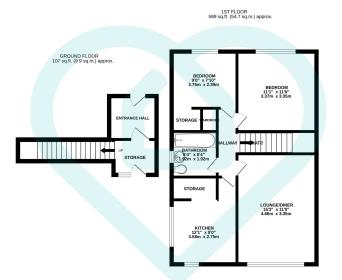

2 🚰 1

**Floor Area** sq. ft.

Tenure Leasehold

Service Charge £301 per annum

**Ground Rent** £10 per annum

Sales I Lettings I New Homes

The MorfittSmith Building 67 Middlewood Road Hillsborough Sheffield S6 4GX

## TOTAL FLOOR AREA : 696 sq.ft. (64.6 sq.m.) approx.

This floor plan is for illustrative purposes only. All measurements and layouts are approximations and do not necessarily capture the precise specifications of the property. No responsibility is taken for any error, omission, or misstatement. We always recommend viewing in person to confirm the exact floor plan of a property. Made with Metropix.