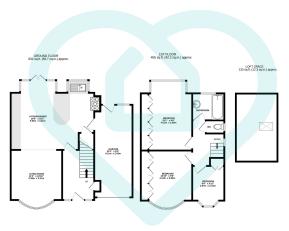

TOTAL FLOOR AREA: 1219 sq.ft. (113.2 sq.m.) approx.

This floor plan is for illustrative purposes only. All measurements and layouts are approximations and do not necessarily capture the precise specifications of the property. No repossibility is taken for any error, omission, or misstatement. We always recommend viewing in person to confirm the exact floor plan of a property. Made with Metropix.