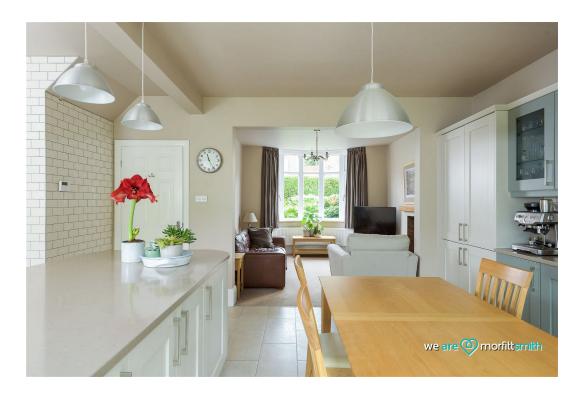

# Why You'll Love It

Welcome to Westwick Crescent.. This stunning three-bedroom detached home offers an exceptional living experience with its attractive exterior and thoughtfully designed interior. As you arrive, you'll be greeted by a neat front garden with maintained bushes for added privacy and a driveway leading to a secure garage. The highlight of this property is the expansive tiered rear garden, meticulously landscaped with a decking area at the front, lush lawns, and mature trees that provide a serene and picturesque setting. The garden is perfect for outdoor relaxation and entertaining, and the garage can be conveniently accessed from here. Step inside through the front door into a bright and open hallway that sets the tone for the rest of the home. The ground floor features an open-plan kitchen/diner that seamlessly flows into the lounge. The kitchen is a showpiece, featuring modern neutral decor and tiled flooring, while French doors in the dining area open directly onto the magnificent back garden. This open layout is ideal for hosting gatherings and creating memorable family moments. Upstairs, you will find three beautifully presented bedrooms, each with bay windows that add a touch of character and charm. Two of the bedrooms are spacious doubles with built-in wardrobes, providing ample storage. The floor plan is completed by a stylish bathroom suite with a separate WC for added convenience.

Three Bedrooms

Detached Home

Drive and Garage

· Tiered Rear Garden

Open-Plan Kitchen/Diner

· Modern Neutral Decor

Separate WC

· Impressively Maintained