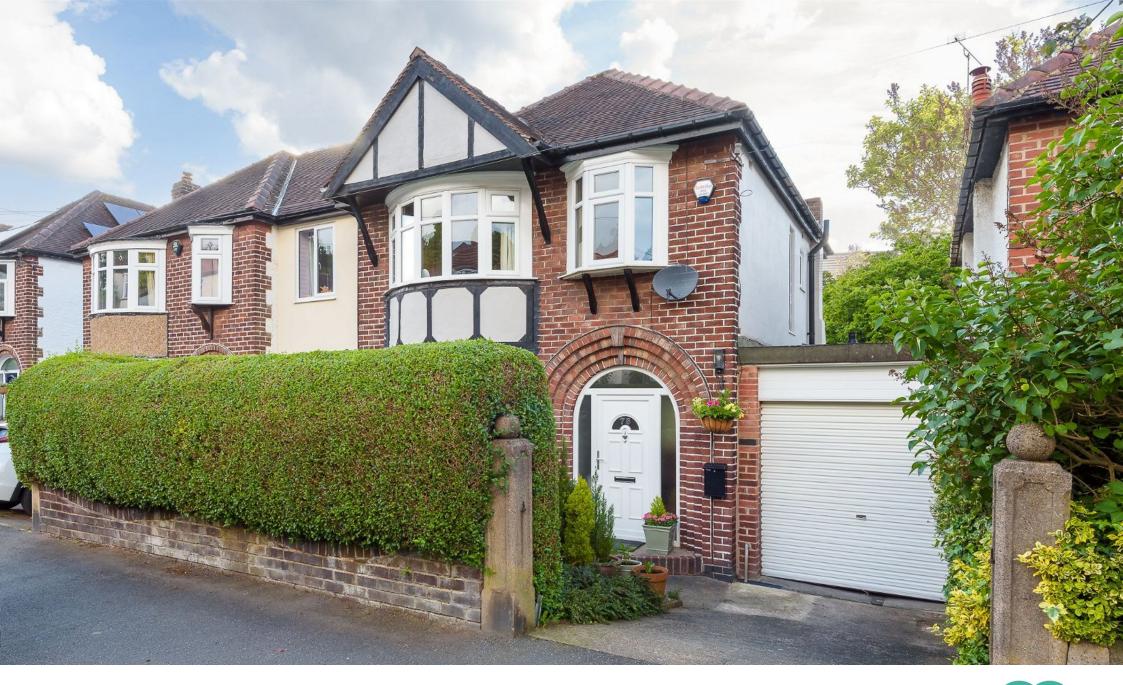

# Why You'll Love It

Welcome to Westwick Crescent.. This stunning three-bedroom detached home offers an exceptional living experience with its attractive exterior and thoughtfully designed interior. As you arrive, you'll be greeted by a neat front garden with maintained bushes for added privacy and a driveway leading to a secure garage. The highlight of this property is the expansive tiered rear garden, meticulously landscaped with a decking area at the front, lush lawns, and mature trees that provide a serene and picturesque setting. The garden is perfect for outdoor relaxation and entertaining, and the garage can be conveniently accessed from here. Step inside through the front door into a bright and open hallway that sets the tone for the rest of the home. The ground floor features an open-plan kitchen/diner that seamlessly flows into the lounge. The kitchen is a showpiece, featuring modern neutral decor and tiled flooring, while French doors in the dining area open directly onto the magnificent back garden. This open layout is ideal for hosting gatherings and creating memorable family moments. Upstairs, you will find three beautifully presented bedrooms, each with bay windows that add a touch of character and charm. Two of the bedrooms are spacious doubles with built-in wardrobes, providing ample storage. The floor plan is completed by a stylish bathroom suite with a separate WC for added convenience.

Three Bedrooms

Detached Home

Drive and Garage

· Tiered Rear Garden

Open-Plan Kitchen/Diner

· Modern Neutral Decor

Separate WC

· Impressively Maintained